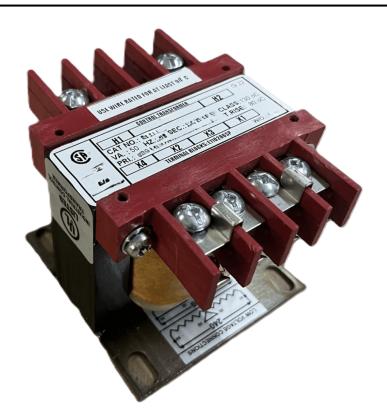

# 25VA 347 VOLTS TO 120/240 VOLTS SINGLE PHASE CONTROL TRANSFORMER

\$94.64 CAD

Single Phase Control Transformer with a capacity of 25VA, transforming 347 Volts to 120/240 Volts

SKU: CS25E-K

**Categories:** Control Transformers

## 25VA 347 VOLTS TO 120/240 VOLTS SINGLE PHASE CONTROL TRANSFORMER

#### **PRODUCT SPECIFICATIONS**

| Weight                     | 2.3 lbs                                                                              |
|----------------------------|--------------------------------------------------------------------------------------|
| Phases                     | 1                                                                                    |
| Connection                 | 1Ph-CT-SD-SD                                                                         |
| Primary Voltage            | 347                                                                                  |
| Primary Max Current        | <u>0.07A</u>                                                                         |
| Primary Markings           | <u>H1-H2</u>                                                                         |
| Primary Terminals          | <u>Terminals</u>                                                                     |
| Secondary Voltage          | 120/240                                                                              |
| Secondary Max Current      | <u>0.21A</u>                                                                         |
| Secondary Markings         | <u>X1-X2-X3-X4</u>                                                                   |
| Secondary Terminals        | <u>Terminals</u>                                                                     |
| Primary Taps               | N/A                                                                                  |
| Conductor Material         | Copper                                                                               |
| Temperatue Rise            | 80°C                                                                                 |
| Insuation Class            | 130°C (Class B)                                                                      |
| BIL (Insulation) Level     | <u>10kV</u>                                                                          |
| Efficiency (@35% Load) %   | N/A                                                                                  |
| Impedance Range            | <u>5.0 - 7.0%</u>                                                                    |
| Sound (db)                 | 40                                                                                   |
| Enclosure Type             | Core & Coil                                                                          |
| Enclosure Size             | See Core & Coil Chart                                                                |
| Finish/Colour              | N/A                                                                                  |
| Standards & Certifications | CSA Certified File No. LR34493, UL Listed File No. E110286, ISO 9001:2015 Registered |