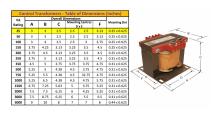

#### SCHEMATIC/DIAGRAM AND DIMENSION PICTURES

Single Phase Control Transformer with a capacity of 25VA, transforming 347 Volts to 120/240 Volts

#### **PRODUCT SPECIFICATIONS**

| Weight                     | 2.3 lbs                                                                              |
|----------------------------|--------------------------------------------------------------------------------------|
| Phases                     | 1                                                                                    |
| Connection                 | 1Ph-CT-SD-SD                                                                         |
| Primary Voltage            | 347                                                                                  |
| Primary Max Current        | <u>0.07A</u>                                                                         |
| Primary Markings           | <u>H1-H2</u>                                                                         |
| Primary Terminals          | <u>Terminals</u>                                                                     |
| Secondary Voltage          | 120/240                                                                              |
| Secondary Max Current      | <u>0.21A</u>                                                                         |
| Secondary Markings         | <u>X1-X2-X3-X4</u>                                                                   |
| Secondary Terminals        | <u>Terminals</u>                                                                     |
| Primary Taps               | N/A                                                                                  |
| Conductor Material         | Copper                                                                               |
| Temperatue Rise            | 80°C                                                                                 |
| Insuation Class            | 130°C (Class B)                                                                      |
| BIL (Insulation) Level     | <u>10kV</u>                                                                          |
| Efficiency (@35% Load) %   | N/A                                                                                  |
| Impedance Range            | <u>5.0 - 7.0%</u>                                                                    |
| Sound (db)                 | 40                                                                                   |
| Enclosure Type             | Core & Coil                                                                          |
| Enclosure Size             | See Core & Coil Chart                                                                |
| Finish/Colour              | N/A                                                                                  |
| Standards & Certifications | CSA Certified File No. LR34493, UL Listed File No. E110286, ISO 9001:2015 Registered |