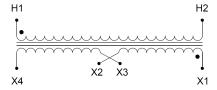

#### SCHEMATIC/DIAGRAM AND DIMENSION PICTURES

Single Phase Control Transformer with a capacity of 25VA, transforming 347 Volts to 120/240 Volts

#### **PRODUCT SPECIFICATIONS**

| Weight                     | 2.3 lbs                                                                              |
|----------------------------|--------------------------------------------------------------------------------------|
| Phases                     | 1                                                                                    |
| Connection                 | 1Ph-CT-SD-SD                                                                         |
| Primary Voltage            | 347                                                                                  |
| Primary Max Current        | <u>0.07A</u>                                                                         |
| Primary Markings           | <u>H1-H2</u>                                                                         |
| Primary Terminals          | <u>Terminals</u>                                                                     |
| Secondary Voltage          | 120/240                                                                              |
| Secondary Max Current      | <u>0.21A</u>                                                                         |
| Secondary Markings         | <u>X1-X2-X3-X4</u>                                                                   |
| Secondary Terminals        | <u>Terminals</u>                                                                     |
| Primary Taps               | N/A                                                                                  |
| Conductor Material         | Copper                                                                               |
| Temperatue Rise            | 80°C                                                                                 |
| Insuation Class            | 130°C (Class B)                                                                      |
| BIL (Insulation) Level     | <u>10kV</u>                                                                          |
| Efficiency (@35% Load) %   | N/A                                                                                  |
| Impedance Range            | <u>5.0 - 7.0%</u>                                                                    |
| Sound (db)                 | 40                                                                                   |
| Enclosure Type             | Core & Coil                                                                          |
| Enclosure Size             | See Core & Coil Chart                                                                |
| Finish/Colour              | N/A                                                                                  |
| Standards & Certifications | CSA Certified File No. LR34493, UL Listed File No. E110286, ISO 9001:2015 Registered |