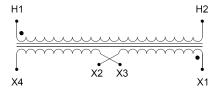

#### SCHEMATIC/DIAGRAM AND DIMENSION PICTURES

Single Phase Control Transformer with a capacity of 25VA, transforming 347 Volts to 120/240 Volts

#### **PRODUCT SPECIFICATIONS**

| Weight                     | 2.3 lbs                                                                              |
|----------------------------|--------------------------------------------------------------------------------------|
| Phases                     | 1                                                                                    |
| Connection                 | 1Ph-CT-SD-SD                                                                         |
| Primary Voltage            | 347                                                                                  |
| Primary Max Current        | <u>0.07A</u>                                                                         |
| Primary Markings           | <u>H1-H2</u>                                                                         |
| Primary Terminals          | <u>Terminals</u>                                                                     |
| Secondary Voltage          | 120/240                                                                              |
| Secondary Max Current      | <u>0.21A</u>                                                                         |
| Secondary Markings         | <u>X1-X2-X3-X4</u>                                                                   |
| Secondary Terminals        | <u>Terminals</u>                                                                     |
| Primary Taps               | N/A                                                                                  |
| Conductor Material         | Copper                                                                               |
| Temperatue Rise            | 80°C                                                                                 |
| Insuation Class            | 130°C (Class B)                                                                      |
| BIL (Insulation) Level     | <u>10kV</u>                                                                          |
| Efficiency (@35% Load) %   | N/A                                                                                  |
| Impedance Range            | <u>5.0 - 7.0%</u>                                                                    |
| Sound (db)                 | 40                                                                                   |
| Enclosure Type             | Core & Coil                                                                          |
| Enclosure Size             | See Core & Coil Chart                                                                |
| Finish/Colour              | N/A                                                                                  |
| Standards & Certifications | CSA Certified File No. LR34493, UL Listed File No. E110286, ISO 9001:2015 Registered |