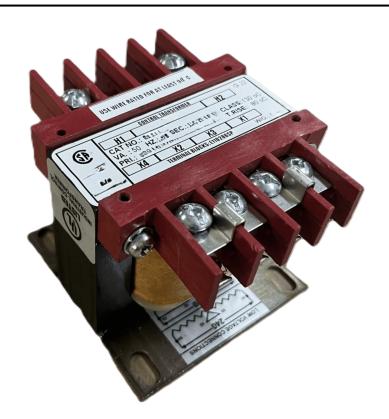

### 25VA 347 VOLTS TO 120/240 VOLTS SINGLE PHASE CONTROL TRANSFORMER

\$94.64 CAD

Single Phase Control Transformer with a capacity of 25VA, transforming 347 Volts to 120/240 Volts

SKU: CS25E-K

**Categories:** Control Transformers

# 25VA 347 VOLTS TO 120/240 VOLTS SINGLE PHASE CONTROL TRANSFORMER