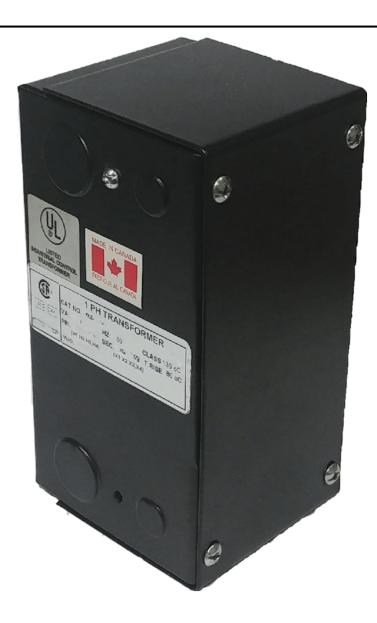

# 25VA 277 VOLTS TO 120/240 VOLTS SINGLE PHASE CONTROL TRANSFORMER

\$134.68 CAD

Single Phase Control Transformer with a capacity of 25VA, transforming 277 Volts to 120/240 Volts

SKU: CE25D-K

**Categories:** Control Transformers

#### PRODUCT SPECIFICATIONS

| PRODUCT SPECIFICATIONS     |                                                                                      |
|----------------------------|--------------------------------------------------------------------------------------|
| Weight                     | 2.3 lbs                                                                              |
| Phases                     | 1                                                                                    |
| Connection                 | 1Ph-CT-SD-SD                                                                         |
| Primary Voltage            | 120/240                                                                              |
| Primary Max Current        | 0.09A                                                                                |
| Primary Markings           | H1-H2                                                                                |
| Primary Terminals          | Leads                                                                                |
| Secondary Voltage          | 120/240                                                                              |
| Secondary Max Current      | <u>0.21A</u>                                                                         |
| Secondary Markings         | <u>X1-X2-X3-X4</u>                                                                   |
| Secondary Terminals        | Leads                                                                                |
| Primary Taps               | N/A                                                                                  |
| Conductor Material         | Copper                                                                               |
| Temperatue Rise            | <u>80°C</u>                                                                          |
| Insuation Class            | 130°C (Class B)                                                                      |
| BIL (Insulation) Level     | <u>10kV</u>                                                                          |
| Efficiency (@35% Load) %   | N/A                                                                                  |
| Impedance Range            | 5.0 - 7.0%                                                                           |
| Sound (db)                 | 40                                                                                   |
| Enclosure Type             | Type-1 Indoor                                                                        |
| Enclosure Size             | See Enclosure Chart                                                                  |
| Finish/Colour              | Semigloss - Black                                                                    |
| Standards & Certifications | CSA Certified File No. LR34493, UL Listed File No. E110286, ISO 9001:2015 Registered |

## 25VA 277 VOLTS TO 120/240 VOLTS SINGLE PHASE CONTROL TRANSFORMER

| VA                   |            |
|----------------------|------------|
| Country/Manufacturer | Canada/RPM |