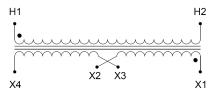

#### SCHEMATIC/DIAGRAM AND DIMENSION PICTURES

Single Phase Control Transformer with a capacity of 25VA, transforming 277 Volts to 120/240 Volts

#### PRODUCT SPECIFICATIONS

| PRODUCT SPECIFICATIONS     |                                                                                      |
|----------------------------|--------------------------------------------------------------------------------------|
| Weight                     | 2.3 lbs                                                                              |
| Phases                     | 1                                                                                    |
| Connection                 | 1Ph-CT-SD-SD                                                                         |
| Primary Voltage            | 120/240                                                                              |
| Primary Max Current        | 0.09A                                                                                |
| Primary Markings           | H1-H2                                                                                |
| Primary Terminals          | Leads                                                                                |
| Secondary Voltage          | 120/240                                                                              |
| Secondary Max Current      | <u>0.21A</u>                                                                         |
| Secondary Markings         | <u>X1-X2-X3-X4</u>                                                                   |
| Secondary Terminals        | Leads                                                                                |
| Primary Taps               | N/A                                                                                  |
| Conductor Material         | Copper                                                                               |
| Temperatue Rise            | <u>80°C</u>                                                                          |
| Insuation Class            | 130°C (Class B)                                                                      |
| BIL (Insulation) Level     | <u>10kV</u>                                                                          |
| Efficiency (@35% Load) %   | N/A                                                                                  |
| Impedance Range            | 5.0 - 7.0%                                                                           |
| Sound (db)                 | 40                                                                                   |
| Enclosure Type             | Type-1 Indoor                                                                        |
| Enclosure Size             | See Enclosure Chart                                                                  |
| Finish/Colour              | Semigloss - Black                                                                    |
| Standards & Certifications | CSA Certified File No. LR34493, UL Listed File No. E110286, ISO 9001:2015 Registered |