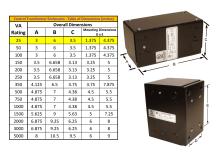

#### SCHEMATIC/DIAGRAM AND DIMENSION PICTURES

Single Phase Control Transformer with a capacity of 25VA, transforming 277 Volts to 120/240 Volts