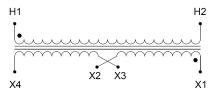

#### SCHEMATIC/DIAGRAM AND DIMENSION PICTURES

Single Phase Control Transformer with a capacity of 25VA, transforming 277 Volts to 120/240 Volts

## **PRODUCT SPECIFICATIONS**

| Weight                     | 2.3 lbs                                                                              |
|----------------------------|--------------------------------------------------------------------------------------|
| Phases                     | 1                                                                                    |
| Connection                 | 1Ph-CT-SD-SD                                                                         |
| Primary Voltage            | 120/240                                                                              |
| Primary Max Current        | 0.09A                                                                                |
| Primary Markings           | <u>H1-H2</u>                                                                         |
| Primary Terminals          | <u>Leads</u>                                                                         |
| Secondary Voltage          | 120/240                                                                              |
| Secondary Max Current      | 0.21A                                                                                |
| Secondary Markings         | <u>X1-X2-X3-X4</u>                                                                   |
| Secondary Terminals        | <u>Leads</u>                                                                         |
| Primary Taps               | N/A                                                                                  |
| Conductor Material         | <u>Copper</u>                                                                        |
| Temperatue Rise            | 80°C                                                                                 |
| Insuation Class            | 130°C (Class B)                                                                      |
| BIL (Insulation) Level     | <u>10kV</u>                                                                          |
| Efficiency (@35% Load) %   | N/A                                                                                  |
| Impedance Range            | <u>5.0 - 7.0%</u>                                                                    |
| Sound (db)                 | 40                                                                                   |
| Enclosure Type             | Type-1 Indoor                                                                        |
| Enclosure Size             | See Enclosure Chart                                                                  |
| Finish/Colour              | Semigloss - Black                                                                    |
| Standards & Certifications | CSA Certified File No. LR34493, UL Listed File No. E110286, ISO 9001:2015 Registered |