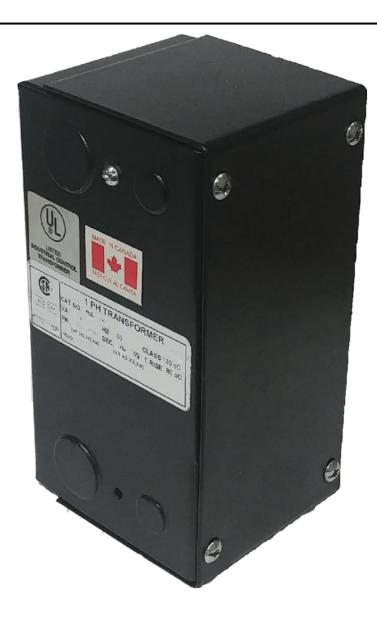

# 25VA 277 VOLTS TO 120/240 VOLTS SINGLE PHASE CONTROL TRANSFORMER

\$134.68 CAD

Single Phase Control Transformer with a capacity of 25VA, transforming 277 Volts to 120/240 Volts

SKU: CE25D-K

**Categories:** Control Transformers

#### SCHEMATIC/DIAGRAM AND DIMENSION PICTURES

Single Phase Control Transformer with a capacity of 25VA, transforming 277 Volts to 120/240 Volts