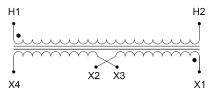

#### SCHEMATIC/DIAGRAM AND DIMENSION PICTURES

Single Phase Control Transformer with a capacity of 25VA, transforming 277 Volts to 120/240 Volts

## **PRODUCT SPECIFICATIONS**

| Weight                     | 2.3 lbs                                                                              |
|----------------------------|--------------------------------------------------------------------------------------|
| Phases                     | 1                                                                                    |
| Connection                 | 1Ph-CT-SD-SD                                                                         |
| Primary Voltage            | 120/240                                                                              |
| Primary Max Current        | <u>0.09A</u>                                                                         |
| Primary Markings           | <u>H1-H2</u>                                                                         |
| Primary Terminals          | <u>Leads</u>                                                                         |
| Secondary Voltage          | 120/240                                                                              |
| Secondary Max Current      | <u>0.21A</u>                                                                         |
| Secondary Markings         | <u>X1-X2-X3-X4</u>                                                                   |
| Secondary Terminals        | <u>Leads</u>                                                                         |
| Primary Taps               | N/A                                                                                  |
| Conductor Material         | Copper                                                                               |
| Temperatue Rise            | 80°C                                                                                 |
| Insuation Class            | 130°C (Class B)                                                                      |
| BIL (Insulation) Level     | <u>10kV</u>                                                                          |
| Efficiency (@35% Load) %   | N/A                                                                                  |
| Impedance Range            | <u>5.0 – 7.0%</u>                                                                    |
| Sound (db)                 | 40                                                                                   |
| Enclosure Type             | Type-1 Indoor                                                                        |
| Enclosure Size             | See Enclosure Chart                                                                  |
| Finish/Colour              | Semigloss - Black                                                                    |
| Standards & Certifications | CSA Certified File No. LR34493, UL Listed File No. E110286, ISO 9001:2015 Registered |