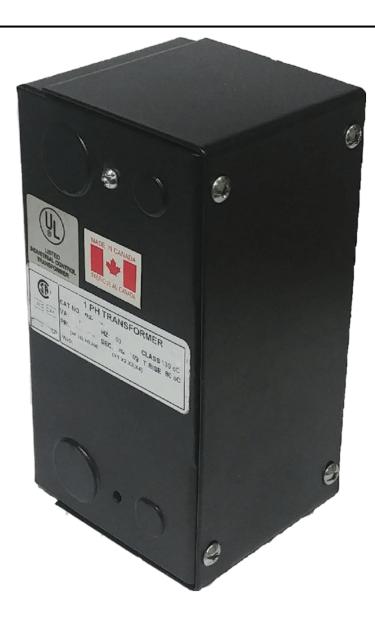

# 25VA 277 VOLTS TO 120/240 VOLTS SINGLE PHASE CONTROL TRANSFORMER

\$134.68 CAD

Single Phase Control Transformer with a capacity of 25VA, transforming 277 Volts to 120/240 Volts

SKU: CE25D-K

**Categories:** Control Transformers

#### SCHEMATIC/DIAGRAM AND DIMENSION PICTURES

Single Phase Control Transformer with a capacity of 25VA, transforming 277 Volts to 120/240 Volts