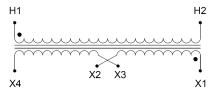

#### SCHEMATIC/DIAGRAM AND DIMENSION PICTURES

Single Phase Control Transformer with a capacity of 25VA, transforming 277 Volts to 120/240 Volts

## **PRODUCT SPECIFICATIONS**

| Weight                     | 2.3 lbs                                                                              |
|----------------------------|--------------------------------------------------------------------------------------|
| Phases                     | 1                                                                                    |
| Connection                 | 1Ph-CT-SD-SD                                                                         |
| Primary Voltage            | 120/240                                                                              |
| Primary Max Current        | 0.09A                                                                                |
| Primary Markings           | <u>H1-H2</u>                                                                         |
| Primary Terminals          | <u>Leads</u>                                                                         |
| Secondary Voltage          | 120/240                                                                              |
| Secondary Max Current      | 0.21A                                                                                |
| Secondary Markings         | <u>X1-X2-X3-X4</u>                                                                   |
| Secondary Terminals        | <u>Leads</u>                                                                         |
| Primary Taps               | N/A                                                                                  |
| Conductor Material         | <u>Copper</u>                                                                        |
| Temperatue Rise            | 80°C                                                                                 |
| Insuation Class            | 130°C (Class B)                                                                      |
| BIL (Insulation) Level     | <u>10kV</u>                                                                          |
| Efficiency (@35% Load) %   | N/A                                                                                  |
| Impedance Range            | <u>5.0 - 7.0%</u>                                                                    |
| Sound (db)                 | 40                                                                                   |
| Enclosure Type             | Type-1 Indoor                                                                        |
| Enclosure Size             | See Enclosure Chart                                                                  |
| Finish/Colour              | Semigloss - Black                                                                    |
| Standards & Certifications | CSA Certified File No. LR34493, UL Listed File No. E110286, ISO 9001:2015 Registered |