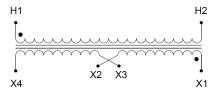

#### SCHEMATIC/DIAGRAM AND DIMENSION PICTURES

Single Phase Control Transformer with a capacity of 25VA, transforming 277 Volts to 120/240 Volts

## **PRODUCT SPECIFICATIONS**

| Weight                     | 2.3 lbs                                                                              |
|----------------------------|--------------------------------------------------------------------------------------|
| Phases                     | 1                                                                                    |
| Connection                 | 1Ph-CT-SD-SD                                                                         |
| Primary Voltage            | 120/240                                                                              |
| Primary Max Current        | 0.09A                                                                                |
| Primary Markings           | <u>H1-H2</u>                                                                         |
| Primary Terminals          | <u>Leads</u>                                                                         |
| Secondary Voltage          | 120/240                                                                              |
| Secondary Max Current      | 0.21A                                                                                |
| Secondary Markings         | <u>X1-X2-X3-X4</u>                                                                   |
| Secondary Terminals        | <u>Leads</u>                                                                         |
| Primary Taps               | N/A                                                                                  |
| Conductor Material         | <u>Copper</u>                                                                        |
| Temperatue Rise            | 80°C                                                                                 |
| Insuation Class            | 130°C (Class B)                                                                      |
| BIL (Insulation) Level     | <u>10kV</u>                                                                          |
| Efficiency (@35% Load) %   | N/A                                                                                  |
| Impedance Range            | <u>5.0 - 7.0%</u>                                                                    |
| Sound (db)                 | 40                                                                                   |
| Enclosure Type             | Type-1 Indoor                                                                        |
| Enclosure Size             | See Enclosure Chart                                                                  |
| Finish/Colour              | Semigloss - Black                                                                    |
| Standards & Certifications | CSA Certified File No. LR34493, UL Listed File No. E110286, ISO 9001:2015 Registered |