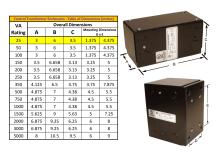

#### SCHEMATIC/DIAGRAM AND DIMENSION PICTURES

Single Phase Control Transformer with a capacity of 25VA, transforming 277 Volts to 120/240 Volts