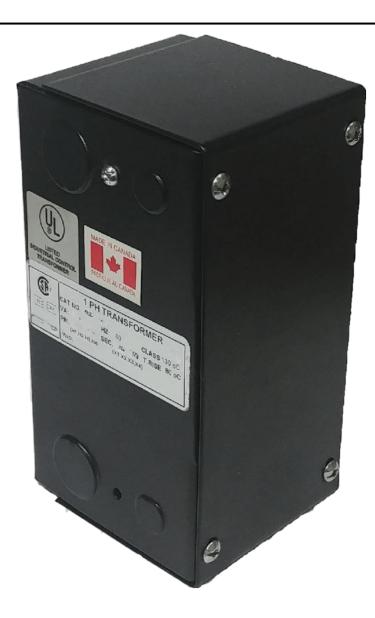

# 25VA 277 VOLTS TO 120/240 VOLTS SINGLE PHASE CONTROL TRANSFORMER

\$134.68 CAD

Single Phase Control Transformer with a capacity of 25VA, transforming 277 Volts to 120/240 Volts

SKU: CE25D-K

**Categories:** Control Transformers

#### SCHEMATIC/DIAGRAM AND DIMENSION PICTURES

Single Phase Control Transformer with a capacity of 25VA, transforming 277 Volts to 120/240 Volts