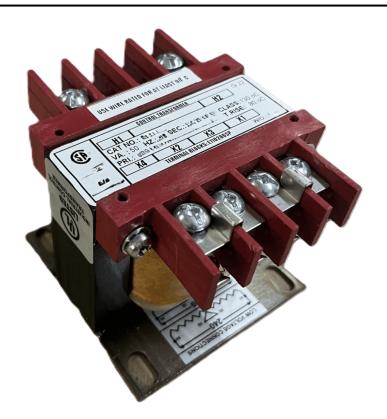

# 25VA 277 VOLTS TO 120/240 VOLTS SINGLE PHASE CONTROL TRANSFORMER

\$94.64 CAD

Single Phase Control Transformer with a capacity of 25VA, transforming 277 Volts to 120/240 Volts

SKU: CS25D-K

**Categories:** Control Transformers

#### SCHEMATIC/DIAGRAM AND DIMENSION PICTURES

Single Phase Control Transformer with a capacity of 25VA, transforming 277 Volts to 120/240 Volts

### **PRODUCT SPECIFICATIONS**

| Weight                     | 2.3 lbs                                                                              |
|----------------------------|--------------------------------------------------------------------------------------|
| Phases                     | 1                                                                                    |
| Connection                 | 1Ph-CT-SD-SD                                                                         |
| Primary Voltage            | 120/240                                                                              |
| Primary Max Current        | 0.09A                                                                                |
| Primary Markings           | <u>H1-H2</u>                                                                         |
| Primary Terminals          | <u>Terminals</u>                                                                     |
| Secondary Voltage          | 120/240                                                                              |
| Secondary Max Current      | <u>0.21A</u>                                                                         |
| Secondary Markings         | <u>X1-X2-X3-X4</u>                                                                   |
| Secondary Terminals        | <u>Terminals</u>                                                                     |
| Primary Taps               | N/A                                                                                  |
| Conductor Material         | Copper                                                                               |
| Temperatue Rise            | 80°C                                                                                 |
| Insuation Class            | 130°C (Class B)                                                                      |
| BIL (Insulation) Level     | <u>10kV</u>                                                                          |
| Efficiency (@35% Load) %   | N/A                                                                                  |
| Impedance Range            | <u>5.0 - 7.0%</u>                                                                    |
| Sound (db)                 | 40                                                                                   |
| Enclosure Type             | Core & Coil                                                                          |
| Enclosure Size             | See Core & Coil Chart                                                                |
| Finish/Colour              | N/A                                                                                  |
| Standards & Certifications | CSA Certified File No. LR34493, UL Listed File No. E110286, ISO 9001:2015 Registered |