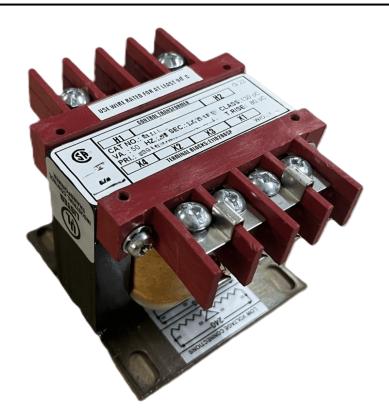

# 25VA 277 VOLTS TO 120/240 VOLTS SINGLE PHASE CONTROL TRANSFORMER

\$94.64 CAD

Single Phase Control Transformer with a capacity of 25VA, transforming 277 Volts to 120/240 Volts

SKU: CS25D-K

**Categories:** Control Transformers

### **PRODUCT SPECIFICATIONS**

| Weight                     | 2.3 lbs                                                                              |
|----------------------------|--------------------------------------------------------------------------------------|
| Phases                     | 1                                                                                    |
| Connection                 | 1Ph-CT-SD-SD                                                                         |
| Primary Voltage            | 120/240                                                                              |
| Primary Max Current        | 0.09A                                                                                |
| Primary Markings           | <u>H1-H2</u>                                                                         |
| Primary Terminals          | <u>Terminals</u>                                                                     |
| Secondary Voltage          | 120/240                                                                              |
| Secondary Max Current      | <u>0.21A</u>                                                                         |
| Secondary Markings         | <u>X1-X2-X3-X4</u>                                                                   |
| Secondary Terminals        | <u>Terminals</u>                                                                     |
| Primary Taps               | N/A                                                                                  |
| Conductor Material         | Copper                                                                               |
| Temperatue Rise            | 80°C                                                                                 |
| Insuation Class            | 130°C (Class B)                                                                      |
| BIL (Insulation) Level     | <u>10kV</u>                                                                          |
| Efficiency (@35% Load) %   | N/A                                                                                  |
| Impedance Range            | <u>5.0 - 7.0%</u>                                                                    |
| Sound (db)                 | 40                                                                                   |
| Enclosure Type             | Core & Coil                                                                          |
| Enclosure Size             | See Core & Coil Chart                                                                |
| Finish/Colour              | N/A                                                                                  |
| Standards & Certifications | CSA Certified File No. LR34493, UL Listed File No. E110286, ISO 9001:2015 Registered |