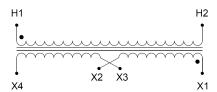

#### SCHEMATIC/DIAGRAM AND DIMENSION PICTURES

Single Phase Control Transformer with a capacity of 25VA, transforming 277 Volts to 120/240 Volts

### **PRODUCT SPECIFICATIONS**

| Weight                     | 2.3 lbs                                                                              |
|----------------------------|--------------------------------------------------------------------------------------|
| Phases                     | 1                                                                                    |
| Connection                 | 1Ph-CT-SD-SD                                                                         |
| Primary Voltage            | 120/240                                                                              |
| Primary Max Current        | 0.09A                                                                                |
| Primary Markings           | <u>H1-H2</u>                                                                         |
| Primary Terminals          | <u>Terminals</u>                                                                     |
| Secondary Voltage          | 120/240                                                                              |
| Secondary Max Current      | <u>0.21A</u>                                                                         |
| Secondary Markings         | <u>X1-X2-X3-X4</u>                                                                   |
| Secondary Terminals        | <u>Terminals</u>                                                                     |
| Primary Taps               | N/A                                                                                  |
| Conductor Material         | Copper                                                                               |
| Temperatue Rise            | 80°C                                                                                 |
| Insuation Class            | 130°C (Class B)                                                                      |
| BIL (Insulation) Level     | <u>10kV</u>                                                                          |
| Efficiency (@35% Load) %   | N/A                                                                                  |
| Impedance Range            | <u>5.0 - 7.0%</u>                                                                    |
| Sound (db)                 | 40                                                                                   |
| Enclosure Type             | Core & Coil                                                                          |
| Enclosure Size             | See Core & Coil Chart                                                                |
| Finish/Colour              | N/A                                                                                  |
| Standards & Certifications | CSA Certified File No. LR34493, UL Listed File No. E110286, ISO 9001:2015 Registered |