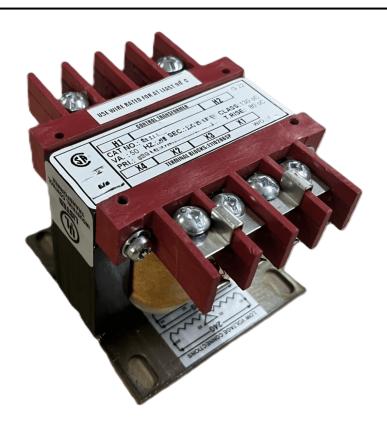

# 25VA 277 VOLTS TO 120/240 VOLTS SINGLE PHASE CONTROL TRANSFORMER

\$94.64 CAD

Single Phase Control Transformer with a capacity of 25VA, transforming 277 Volts to 120/240 Volts

SKU: CS25D-K

**Categories:** Control Transformers

### **PRODUCT SPECIFICATIONS**

| Weight                     | 2.3 lbs                                                                              |
|----------------------------|--------------------------------------------------------------------------------------|
| Phases                     | 1                                                                                    |
| Connection                 | 1Ph-CT-SD-SD                                                                         |
| Primary Voltage            | 120/240                                                                              |
| Primary Max Current        | 0.09A                                                                                |
| Primary Markings           | <u>H1-H2</u>                                                                         |
| Primary Terminals          | <u>Terminals</u>                                                                     |
| Secondary Voltage          | 120/240                                                                              |
| Secondary Max Current      | <u>0.21A</u>                                                                         |
| Secondary Markings         | <u>X1-X2-X3-X4</u>                                                                   |
| Secondary Terminals        | <u>Terminals</u>                                                                     |
| Primary Taps               | N/A                                                                                  |
| Conductor Material         | Copper                                                                               |
| Temperatue Rise            | 80°C                                                                                 |
| Insuation Class            | 130°C (Class B)                                                                      |
| BIL (Insulation) Level     | <u>10kV</u>                                                                          |
| Efficiency (@35% Load) %   | N/A                                                                                  |
| Impedance Range            | <u>5.0 - 7.0%</u>                                                                    |
| Sound (db)                 | 40                                                                                   |
| Enclosure Type             | Core & Coil                                                                          |
| Enclosure Size             | See Core & Coil Chart                                                                |
| Finish/Colour              | N/A                                                                                  |
| Standards & Certifications | CSA Certified File No. LR34493, UL Listed File No. E110286, ISO 9001:2015 Registered |