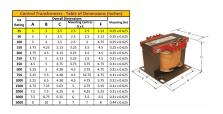

#### SCHEMATIC/DIAGRAM AND DIMENSION PICTURES

Single Phase Control Transformer with a capacity of 25VA, transforming 277 Volts to 120/240 Volts

### **PRODUCT SPECIFICATIONS**

| Weight                     | 2.3 lbs                                                                              |
|----------------------------|--------------------------------------------------------------------------------------|
| Phases                     | 1                                                                                    |
| Connection                 | 1Ph-CT-SD-SD                                                                         |
| Primary Voltage            | 120/240                                                                              |
| Primary Max Current        | 0.09A                                                                                |
| Primary Markings           | <u>H1-H2</u>                                                                         |
| Primary Terminals          | <u>Terminals</u>                                                                     |
| Secondary Voltage          | 120/240                                                                              |
| Secondary Max Current      | <u>0.21A</u>                                                                         |
| Secondary Markings         | <u>X1-X2-X3-X4</u>                                                                   |
| Secondary Terminals        | <u>Terminals</u>                                                                     |
| Primary Taps               | N/A                                                                                  |
| Conductor Material         | Copper                                                                               |
| Temperatue Rise            | 80°C                                                                                 |
| Insuation Class            | 130°C (Class B)                                                                      |
| BIL (Insulation) Level     | <u>10kV</u>                                                                          |
| Efficiency (@35% Load) %   | N/A                                                                                  |
| Impedance Range            | <u>5.0 - 7.0%</u>                                                                    |
| Sound (db)                 | 40                                                                                   |
| Enclosure Type             | Core & Coil                                                                          |
| Enclosure Size             | See Core & Coil Chart                                                                |
| Finish/Colour              | N/A                                                                                  |
| Standards & Certifications | CSA Certified File No. LR34493, UL Listed File No. E110286, ISO 9001:2015 Registered |