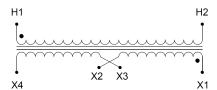

#### SCHEMATIC/DIAGRAM AND DIMENSION PICTURES

Single Phase Control Transformer with a capacity of 25VA, transforming 277 Volts to 120/240 Volts

### **PRODUCT SPECIFICATIONS**

| PRODUCT SPECIFICATIONS     |                                                                                      |
|----------------------------|--------------------------------------------------------------------------------------|
| Weight                     | 2.3 lbs                                                                              |
| Phases                     | 1                                                                                    |
| Connection                 | 1Ph-CT-SD-SD                                                                         |
| Primary Voltage            | 120/240                                                                              |
| Primary Max Current        | 0.09A                                                                                |
| Primary Markings           | <u>H1-H2</u>                                                                         |
| Primary Terminals          | <u>Terminals</u>                                                                     |
| Secondary Voltage          | 120/240                                                                              |
| Secondary Max Current      | <u>0.21A</u>                                                                         |
| Secondary Markings         | <u>X1-X2-X3-X4</u>                                                                   |
| Secondary Terminals        | <u>Terminals</u>                                                                     |
| Primary Taps               | N/A                                                                                  |
| Conductor Material         | Copper                                                                               |
| Temperatue Rise            | <u>80°C</u>                                                                          |
| Insuation Class            | 130°C (Class B)                                                                      |
| BIL (Insulation) Level     | <u>10kV</u>                                                                          |
| Efficiency (@35% Load) %   | N/A                                                                                  |
| Impedance Range            | 5.0 - 7.0%                                                                           |
| Sound (db)                 | 40                                                                                   |
| Enclosure Type             | Core & Coil                                                                          |
| Enclosure Size             | See Core & Coil Chart                                                                |
| Finish/Colour              | N/A                                                                                  |
| Standards & Certifications | CSA Certified File No. LR34493, UL Listed File No. E110286, ISO 9001:2015 Registered |