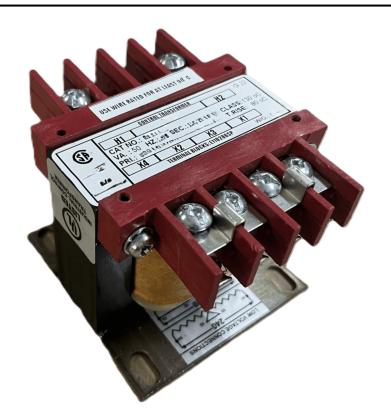

# 25VA 277 VOLTS TO 120/240 VOLTS SINGLE PHASE CONTROL TRANSFORMER

\$94.64 CAD

Single Phase Control Transformer with a capacity of 25VA, transforming 277 Volts to 120/240 Volts

SKU: CS25D-K

**Categories:** Control Transformers

### **PRODUCT SPECIFICATIONS**

| PRODUCT SPECIFICATIONS     |                                                                                      |
|----------------------------|--------------------------------------------------------------------------------------|
| Weight                     | 2.3 lbs                                                                              |
| Phases                     | 1                                                                                    |
| Connection                 | 1Ph-CT-SD-SD                                                                         |
| Primary Voltage            | 120/240                                                                              |
| Primary Max Current        | 0.09A                                                                                |
| Primary Markings           | <u>H1-H2</u>                                                                         |
| Primary Terminals          | <u>Terminals</u>                                                                     |
| Secondary Voltage          | 120/240                                                                              |
| Secondary Max Current      | <u>0.21A</u>                                                                         |
| Secondary Markings         | <u>X1-X2-X3-X4</u>                                                                   |
| Secondary Terminals        | <u>Terminals</u>                                                                     |
| Primary Taps               | N/A                                                                                  |
| Conductor Material         | Copper                                                                               |
| Temperatue Rise            | <u>80°C</u>                                                                          |
| Insuation Class            | 130°C (Class B)                                                                      |
| BIL (Insulation) Level     | <u>10kV</u>                                                                          |
| Efficiency (@35% Load) %   | N/A                                                                                  |
| Impedance Range            | 5.0 - 7.0%                                                                           |
| Sound (db)                 | 40                                                                                   |
| Enclosure Type             | Core & Coil                                                                          |
| Enclosure Size             | See Core & Coil Chart                                                                |
| Finish/Colour              | N/A                                                                                  |
| Standards & Certifications | CSA Certified File No. LR34493, UL Listed File No. E110286, ISO 9001:2015 Registered |