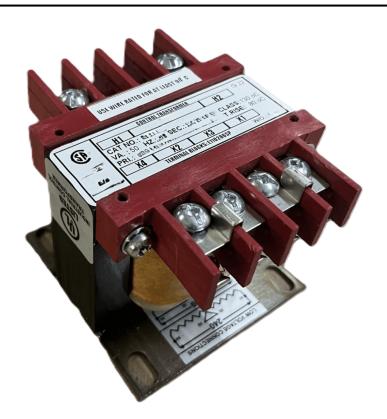

# 25VA 277 VOLTS TO 120/240 VOLTS SINGLE PHASE CONTROL TRANSFORMER

\$94.64 CAD

Single Phase Control Transformer with a capacity of 25VA, transforming 277 Volts to 120/240 Volts

SKU: CS25D-K

**Categories:** Control Transformers

#### SCHEMATIC/DIAGRAM AND DIMENSION PICTURES

Single Phase Control Transformer with a capacity of 25VA, transforming 277 Volts to 120/240 Volts