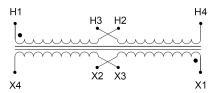

#### SCHEMATIC/DIAGRAM AND DIMENSION PICTURES

Single Phase Control Transformer with a capacity of 25VA, transforming 240/480 Volts to 120/240 Volts

### **PRODUCT SPECIFICATIONS**

| Weight                     | 2.3 lbs                                                                              |
|----------------------------|--------------------------------------------------------------------------------------|
| Phases                     | 1                                                                                    |
| Connection                 | 1Ph-CT-DD-SD                                                                         |
| Primary Voltage            | 240/480                                                                              |
| Primary Max Current        | <u>0.1A</u>                                                                          |
| Primary Markings           | H1-H2-H3-H4                                                                          |
| Primary Terminals          | <u>Leads</u>                                                                         |
| Secondary Voltage          | 120/240                                                                              |
| Secondary Max Current      | <u>0.21A</u>                                                                         |
| Secondary Markings         | <u>X1-X2-X3-X4</u>                                                                   |
| Secondary Terminals        | <u>Leads</u>                                                                         |
| Primary Taps               | N/A                                                                                  |
| Conductor Material         | <u>Copper</u>                                                                        |
| Temperatue Rise            | 80°C                                                                                 |
| Insuation Class            | 130°C (Class B)                                                                      |
| BIL (Insulation) Level     | <u>10kV</u>                                                                          |
| Efficiency (@35% Load) %   | N/A                                                                                  |
| Impedance Range            | <u>5.0 - 7.0%</u>                                                                    |
| Sound (db)                 | 40                                                                                   |
| Enclosure Type             | Type-1 Indoor                                                                        |
| Enclosure Size             | See Enclosure Chart                                                                  |
| Finish/Colour              | Semigloss - Black                                                                    |
| Standards & Certifications | CSA Certified File No. LR34493, UL Listed File No. E110286, ISO 9001:2015 Registered |