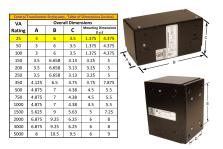

#### SCHEMATIC/DIAGRAM AND DIMENSION PICTURES

Single Phase Control Transformer with a capacity of 25VA, transforming 240/480 Volts to 120/240 Volts