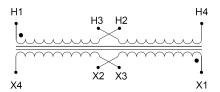

#### SCHEMATIC/DIAGRAM AND DIMENSION PICTURES

Single Phase Control Transformer with a capacity of 25VA, transforming 240/480 Volts to 12/24 Volts

## **PRODUCT SPECIFICATIONS**

| Weight                     | 2.3 lbs                                                                              |
|----------------------------|--------------------------------------------------------------------------------------|
| Phases                     | 1                                                                                    |
| Connection                 | 1Ph-CT-DD-SD                                                                         |
| Primary Voltage            | 240/480                                                                              |
| Primary Max Current        | <u>0.1A</u>                                                                          |
| Primary Markings           | H1-H2-H3-H4                                                                          |
| Primary Terminals          | Leads                                                                                |
| Secondary Voltage          | 12/24                                                                                |
| Secondary Max Current      | 2.08A                                                                                |
| Secondary Markings         | <u>X1-X2-X3-X4</u>                                                                   |
| Secondary Terminals        | <u>Leads</u>                                                                         |
| Primary Taps               | N/A                                                                                  |
| Conductor Material         | Copper                                                                               |
| Temperatue Rise            | 80°C                                                                                 |
| Insuation Class            | 130°C (Class B)                                                                      |
| BIL (Insulation) Level     | <u>10kV</u>                                                                          |
| Efficiency (@35% Load) %   | N/A                                                                                  |
| Impedance Range            | <u>5.0 - 7.0%</u>                                                                    |
| Sound (db)                 | 40                                                                                   |
| Enclosure Type             | Type-1 Indoor                                                                        |
| Enclosure Size             | See Enclosure Chart                                                                  |
| Finish/Colour              | Semigloss - Black                                                                    |
| Standards & Certifications | CSA Certified File No. LR34493, UL Listed File No. E110286, ISO 9001:2015 Registered |