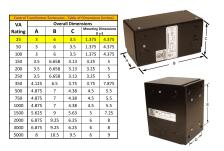

#### SCHEMATIC/DIAGRAM AND DIMENSION PICTURES

Single Phase Control Transformer with a capacity of 25VA, transforming 240/480 Volts to 12/24 Volts