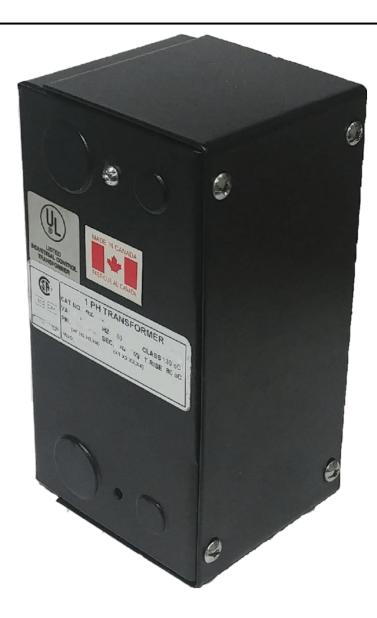

# 25VA 240/480 VOLTS TO 12/24 VOLTS SINGLE PHASE CONTROL TRANSFORMER

\$145.60 CAD

Single Phase Control Transformer with a capacity of 25VA, transforming 240/480 Volts to 12/24 Volts

SKU: CE25L-Z

**Categories:** Control Transformers

## **PRODUCT SPECIFICATIONS**

| Weight                     | 2.3 lbs                                                                              |
|----------------------------|--------------------------------------------------------------------------------------|
| Phases                     | 1                                                                                    |
| Connection                 | 1Ph-CT-DD-SD                                                                         |
| Primary Voltage            | 240/480                                                                              |
| Primary Max Current        | <u>0.1A</u>                                                                          |
| Primary Markings           | H1-H2-H3-H4                                                                          |
| Primary Terminals          | Leads                                                                                |
| Secondary Voltage          | 12/24                                                                                |
| Secondary Max Current      | 2.08A                                                                                |
| Secondary Markings         | <u>X1-X2-X3-X4</u>                                                                   |
| Secondary Terminals        | <u>Leads</u>                                                                         |
| Primary Taps               | N/A                                                                                  |
| Conductor Material         | Copper                                                                               |
| Temperatue Rise            | 80°C                                                                                 |
| Insuation Class            | 130°C (Class B)                                                                      |
| BIL (Insulation) Level     | <u>10kV</u>                                                                          |
| Efficiency (@35% Load) %   | N/A                                                                                  |
| Impedance Range            | <u>5.0 - 7.0%</u>                                                                    |
| Sound (db)                 | 40                                                                                   |
| Enclosure Type             | Type-1 Indoor                                                                        |
| Enclosure Size             | See Enclosure Chart                                                                  |
| Finish/Colour              | Semigloss - Black                                                                    |
| Standards & Certifications | CSA Certified File No. LR34493, UL Listed File No. E110286, ISO 9001:2015 Registered |