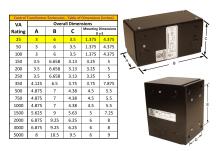

#### SCHEMATIC/DIAGRAM AND DIMENSION PICTURES

Single Phase Control Transformer with a capacity of 25VA, transforming 240/480 Volts to 12/24 Volts