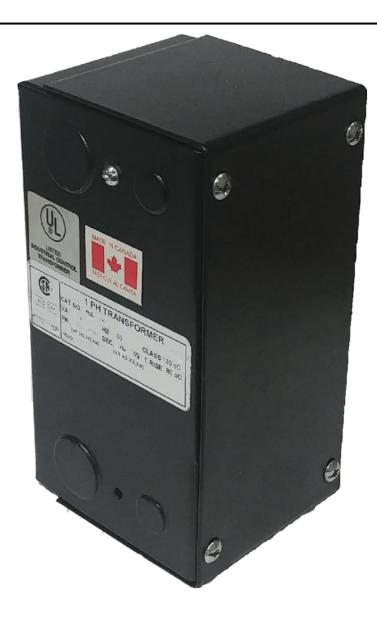

# 25VA 240/480 VOLTS TO 12/24 VOLTS SINGLE PHASE CONTROL TRANSFORMER

\$145.60 CAD

Single Phase Control Transformer with a capacity of 25VA, transforming 240/480 Volts to 12/24 Volts

SKU: CE25L-Z

**Categories:** Control Transformers

## 25VA 240/480 VOLTS TO 12/24 VOLTS SINGLE PHASE CONTROL TRANSFORMER

| VA                   |            |
|----------------------|------------|
| Country/Manufacturer | Canada/RPM |