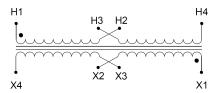

#### SCHEMATIC/DIAGRAM AND DIMENSION PICTURES

Single Phase Control Transformer with a capacity of 25VA, transforming 240/480 Volts to 12/24 Volts

## **PRODUCT SPECIFICATIONS**

| Weight                     | 2.3 lbs                                                                              |
|----------------------------|--------------------------------------------------------------------------------------|
| Phases                     | 1                                                                                    |
| Connection                 | 1Ph-CT-DD-SD                                                                         |
| Primary Voltage            | 240/480                                                                              |
| Primary Max Current        | <u>0.1A</u>                                                                          |
| Primary Markings           | H1-H2-H3-H4                                                                          |
| Primary Terminals          | Leads                                                                                |
| Secondary Voltage          | 12/24                                                                                |
| Secondary Max Current      | 2.08A                                                                                |
| Secondary Markings         | <u>X1-X2-X3-X4</u>                                                                   |
| Secondary Terminals        | <u>Leads</u>                                                                         |
| Primary Taps               | N/A                                                                                  |
| Conductor Material         | Copper                                                                               |
| Temperatue Rise            | 80°C                                                                                 |
| Insuation Class            | 130°C (Class B)                                                                      |
| BIL (Insulation) Level     | <u>10kV</u>                                                                          |
| Efficiency (@35% Load) %   | N/A                                                                                  |
| Impedance Range            | <u>5.0 - 7.0%</u>                                                                    |
| Sound (db)                 | 40                                                                                   |
| Enclosure Type             | Type-1 Indoor                                                                        |
| Enclosure Size             | See Enclosure Chart                                                                  |
| Finish/Colour              | Semigloss - Black                                                                    |
| Standards & Certifications | CSA Certified File No. LR34493, UL Listed File No. E110286, ISO 9001:2015 Registered |