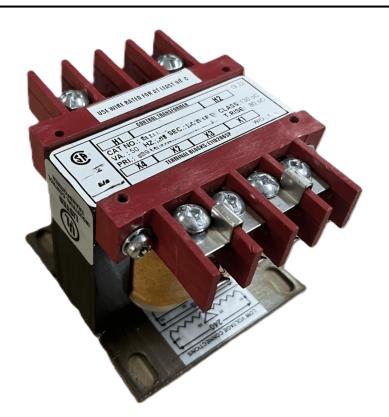

# 25VA 240/480 VOLTS TO 12/24 VOLTS SINGLE PHASE CONTROL TRANSFORMER

\$107.38 CAD

Single Phase Control Transformer with a capacity of 25VA, transforming 240/480 Volts to 12/24 Volts

SKU: CS25L-Z

**Categories:** Control Transformers

## **PRODUCT SPECIFICATIONS**

| Weight                     | 2.3 lbs                                                                              |
|----------------------------|--------------------------------------------------------------------------------------|
| Phases                     | 1                                                                                    |
| Connection                 | 1Ph-CT-DD-SD                                                                         |
| Primary Voltage            | 240/480                                                                              |
| Primary Max Current        | <u>0.1A</u>                                                                          |
| Primary Markings           | H1-H2-H3-H4                                                                          |
| Primary Terminals          | <u>Terminals</u>                                                                     |
| Secondary Voltage          | 12/24                                                                                |
| Secondary Max Current      | 2.08A                                                                                |
| Secondary Markings         | <u>X1-X2-X3-X4</u>                                                                   |
| Secondary Terminals        | <u>Terminals</u>                                                                     |
| Primary Taps               | N/A                                                                                  |
| Conductor Material         | Copper                                                                               |
| Temperatue Rise            | 80°C                                                                                 |
| Insuation Class            | 130°C (Class B)                                                                      |
| BIL (Insulation) Level     | <u>10kV</u>                                                                          |
| Efficiency (@35% Load) %   | N/A                                                                                  |
| Impedance Range            | 5.0 - 7.0%                                                                           |
| Sound (db)                 | 40                                                                                   |
| Enclosure Type             | Core & Coil                                                                          |
| Enclosure Size             | See Core & Coil Chart                                                                |
| Finish/Colour              | N/A                                                                                  |
| Standards & Certifications | CSA Certified File No. LR34493, UL Listed File No. E110286, ISO 9001:2015 Registered |