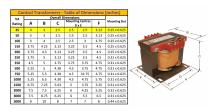

#### SCHEMATIC/DIAGRAM AND DIMENSION PICTURES

Single Phase Control Transformer with a capacity of 25VA, transforming 240/480 Volts to 12/24 Volts