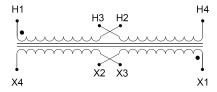

#### SCHEMATIC/DIAGRAM AND DIMENSION PICTURES

Single Phase Control Transformer with a capacity of 25VA, transforming 240/480 Volts to 12/24 Volts

## **PRODUCT SPECIFICATIONS**

| Weight                     | 2.3 lbs                                                                              |
|----------------------------|--------------------------------------------------------------------------------------|
| Phases                     | 1                                                                                    |
| Connection                 | 1Ph-CT-DD-SD                                                                         |
| Primary Voltage            | 240/480                                                                              |
| Primary Max Current        | <u>0.1A</u>                                                                          |
| Primary Markings           | H1-H2-H3-H4                                                                          |
| Primary Terminals          | <u>Terminals</u>                                                                     |
| Secondary Voltage          | 12/24                                                                                |
| Secondary Max Current      | 2.08A                                                                                |
| Secondary Markings         | <u>X1-X2-X3-X4</u>                                                                   |
| Secondary Terminals        | <u>Terminals</u>                                                                     |
| Primary Taps               | N/A                                                                                  |
| Conductor Material         | Copper                                                                               |
| Temperatue Rise            | 80°C                                                                                 |
| Insuation Class            | 130°C (Class B)                                                                      |
| BIL (Insulation) Level     | <u>10kV</u>                                                                          |
| Efficiency (@35% Load) %   | N/A                                                                                  |
| Impedance Range            | 5.0 - 7.0%                                                                           |
| Sound (db)                 | 40                                                                                   |
| Enclosure Type             | Core & Coil                                                                          |
| Enclosure Size             | See Core & Coil Chart                                                                |
| Finish/Colour              | N/A                                                                                  |
| Standards & Certifications | CSA Certified File No. LR34493, UL Listed File No. E110286, ISO 9001:2015 Registered |