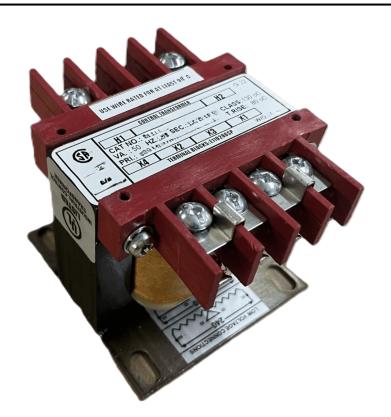

# 25VA 240/480 VOLTS TO 12/24 VOLTS SINGLE PHASE CONTROL TRANSFORMER

\$107.38 CAD

Single Phase Control Transformer with a capacity of 25VA, transforming 240/480 Volts to 12/24 Volts

SKU: CS25L-Z

**Categories:** Control Transformers

#### SCHEMATIC/DIAGRAM AND DIMENSION PICTURES

Single Phase Control Transformer with a capacity of 25VA, transforming 240/480 Volts to 12/24 Volts