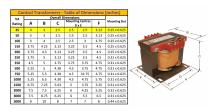

### **PRODUCT SPECIFICATIONS**

| Weight                     | 2.3 lbs                                                                              |
|----------------------------|--------------------------------------------------------------------------------------|
| Phases                     | 1                                                                                    |
| Connection                 | 1Ph-CT-DD-SD                                                                         |
| Primary Voltage            | 240/480                                                                              |
| Primary Max Current        | <u>0.1A</u>                                                                          |
| Primary Markings           | H1-H2-H3-H4                                                                          |
| Primary Terminals          | <u>Terminals</u>                                                                     |
| Secondary Voltage          | 12/24                                                                                |
| Secondary Max Current      | 2.08A                                                                                |
| Secondary Markings         | <u>X1-X2-X3-X4</u>                                                                   |
| Secondary Terminals        | <u>Terminals</u>                                                                     |
| Primary Taps               | N/A                                                                                  |
| Conductor Material         | Copper                                                                               |
| Temperatue Rise            | 80°C                                                                                 |
| Insuation Class            | 130°C (Class B)                                                                      |
| BIL (Insulation) Level     | <u>10kV</u>                                                                          |
| Efficiency (@35% Load) %   | N/A                                                                                  |
| Impedance Range            | 5.0 - 7.0%                                                                           |
| Sound (db)                 | 40                                                                                   |
| Enclosure Type             | Core & Coil                                                                          |
| Enclosure Size             | See Core & Coil Chart                                                                |
| Finish/Colour              | N/A                                                                                  |
| Standards & Certifications | CSA Certified File No. LR34493, UL Listed File No. E110286, ISO 9001:2015 Registered |