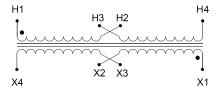

#### SCHEMATIC/DIAGRAM AND DIMENSION PICTURES

Single Phase Control Transformer with a capacity of 25VA, transforming 240/480 Volts to 12/24 Volts

### **PRODUCT SPECIFICATIONS**

| Weight                     | 2.3 lbs                                                                              |
|----------------------------|--------------------------------------------------------------------------------------|
| Phases                     | 1                                                                                    |
| Connection                 | 1Ph-CT-DD-SD                                                                         |
| Primary Voltage            | 240/480                                                                              |
| Primary Max Current        | <u>0.1A</u>                                                                          |
| Primary Markings           | H1-H2-H3-H4                                                                          |
| Primary Terminals          | <u>Terminals</u>                                                                     |
| Secondary Voltage          | 12/24                                                                                |
| Secondary Max Current      | 2.08A                                                                                |
| Secondary Markings         | <u>X1-X2-X3-X4</u>                                                                   |
| Secondary Terminals        | <u>Terminals</u>                                                                     |
| Primary Taps               | N/A                                                                                  |
| Conductor Material         | Copper                                                                               |
| Temperatue Rise            | 80°C                                                                                 |
| Insuation Class            | 130°C (Class B)                                                                      |
| BIL (Insulation) Level     | <u>10kV</u>                                                                          |
| Efficiency (@35% Load) %   | N/A                                                                                  |
| Impedance Range            | 5.0 - 7.0%                                                                           |
| Sound (db)                 | 40                                                                                   |
| Enclosure Type             | Core & Coil                                                                          |
| Enclosure Size             | See Core & Coil Chart                                                                |
| Finish/Colour              | N/A                                                                                  |
| Standards & Certifications | CSA Certified File No. LR34493, UL Listed File No. E110286, ISO 9001:2015 Registered |