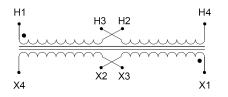

#### SCHEMATIC/DIAGRAM AND DIMENSION PICTURES

Single Phase Control Transformer with a capacity of 25VA, transforming 240/480 Volts to 12/24 Volts

**OFFICIAL QUOTE** 

#### **PRODUCT SPECIFICATIONS**

| Weight                     | 2.3 lbs                                                                                               |
|----------------------------|-------------------------------------------------------------------------------------------------------|
| Phases                     | 1                                                                                                     |
| Connection                 | <u>1Ph-CT-DD-SD</u>                                                                                   |
| Primary Voltage            | 240/480                                                                                               |
| Primary Max Current        | <u>0.1A</u>                                                                                           |
| Primary Markings           | <u>H1-H2-H3-H4</u>                                                                                    |
| Primary Terminals          | <u>Terminals</u>                                                                                      |
| Secondary Voltage          | <u>12/24</u>                                                                                          |
| Secondary Max Current      | <u>2.08A</u>                                                                                          |
| Secondary Markings         | <u>X1-X2-X3-X4</u>                                                                                    |
| Secondary Terminals        | Terminals                                                                                             |
| Primary Taps               | Ν/Α                                                                                                   |
| Conductor Material         | <u>Copper</u>                                                                                         |
| Temperatue Rise            | <u>80°C</u>                                                                                           |
| Insuation Class            | <u>130°C (Class B)</u>                                                                                |
| BIL (Insulation) Level     | <u>10kV</u>                                                                                           |
| Efficiency (@35% Load) %   | N/A                                                                                                   |
| Impedance Range            | <u>5.0 – 7.0%</u>                                                                                     |
| Sound (db)                 | <u>40</u>                                                                                             |
| Enclosure Type             | Core & Coil                                                                                           |
| Enclosure Size             | See Core & Coil Chart                                                                                 |
| Finish/Colour              | N/A                                                                                                   |
| Standards & Certifications | <u>CSA Certified File No. LR34493, UL Listed File No. E110286, ISO 9001:2015</u><br><u>Registered</u> |