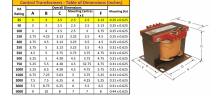

#### SCHEMATIC/DIAGRAM AND DIMENSION PICTURES

Single Phase Control Transformer with a capacity of 25VA, transforming 240/480 Volts to 12/24 Volts

**OFFICIAL QUOTE** 

#### **PRODUCT SPECIFICATIONS**

| Weight                     | 2.3 lbs                                                                                               |
|----------------------------|-------------------------------------------------------------------------------------------------------|
| Phases                     | 1                                                                                                     |
| Connection                 | <u>1Ph-CT-DD-SD</u>                                                                                   |
| Primary Voltage            | 240/480                                                                                               |
| Primary Max Current        | <u>0.1A</u>                                                                                           |
| Primary Markings           | <u>H1-H2-H3-H4</u>                                                                                    |
| Primary Terminals          | <u>Terminals</u>                                                                                      |
| Secondary Voltage          | <u>12/24</u>                                                                                          |
| Secondary Max Current      | <u>2.08A</u>                                                                                          |
| Secondary Markings         | <u>X1-X2-X3-X4</u>                                                                                    |
| Secondary Terminals        | Terminals                                                                                             |
| Primary Taps               | Ν/Α                                                                                                   |
| Conductor Material         | <u>Copper</u>                                                                                         |
| Temperatue Rise            | <u>80°C</u>                                                                                           |
| Insuation Class            | <u>130°C (Class B)</u>                                                                                |
| BIL (Insulation) Level     | <u>10kV</u>                                                                                           |
| Efficiency (@35% Load) %   | N/A                                                                                                   |
| Impedance Range            | <u>5.0 – 7.0%</u>                                                                                     |
| Sound (db)                 | <u>40</u>                                                                                             |
| Enclosure Type             | Core & Coil                                                                                           |
| Enclosure Size             | See Core & Coil Chart                                                                                 |
| Finish/Colour              | N/A                                                                                                   |
| Standards & Certifications | <u>CSA Certified File No. LR34493, UL Listed File No. E110286, ISO 9001:2015</u><br><u>Registered</u> |