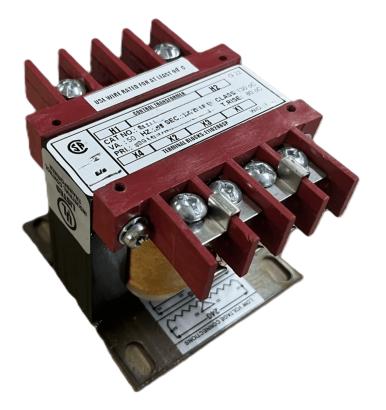

#### **PRODUCT SPECIFICATIONS**

| Weight                     | 2.3 lbs                                                                                               |
|----------------------------|-------------------------------------------------------------------------------------------------------|
| Phases                     | 1                                                                                                     |
| Connection                 | <u>1Ph-CT-DD-SD</u>                                                                                   |
| Primary Voltage            | 240/480                                                                                               |
| Primary Max Current        | <u>0.1A</u>                                                                                           |
| Primary Markings           | <u>H1-H2-H3-H4</u>                                                                                    |
| Primary Terminals          | <u>Terminals</u>                                                                                      |
| Secondary Voltage          | <u>12/24</u>                                                                                          |
| Secondary Max Current      | <u>2.08A</u>                                                                                          |
| Secondary Markings         | <u>X1-X2-X3-X4</u>                                                                                    |
| Secondary Terminals        | Terminals                                                                                             |
| Primary Taps               | Ν/Α                                                                                                   |
| Conductor Material         | <u>Copper</u>                                                                                         |
| Temperatue Rise            | <u>80°C</u>                                                                                           |
| Insuation Class            | <u>130°C (Class B)</u>                                                                                |
| BIL (Insulation) Level     | <u>10kV</u>                                                                                           |
| Efficiency (@35% Load) %   | N/A                                                                                                   |
| Impedance Range            | <u>5.0 – 7.0%</u>                                                                                     |
| Sound (db)                 | <u>40</u>                                                                                             |
| Enclosure Type             | Core & Coil                                                                                           |
| Enclosure Size             | See Core & Coil Chart                                                                                 |
| Finish/Colour              | N/A                                                                                                   |
| Standards & Certifications | <u>CSA Certified File No. LR34493, UL Listed File No. E110286, ISO 9001:2015</u><br><u>Registered</u> |