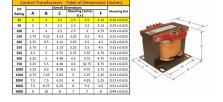

#### SCHEMATIC/DIAGRAM AND DIMENSION PICTURES

Single Phase Control Transformer with a capacity of 25VA, transforming 240/480 Volts to 12/24 Volts

**OFFICIAL QUOTE** 

#### **PRODUCT SPECIFICATIONS**

| Weight                     | 2.3 lbs                                                                                               |
|----------------------------|-------------------------------------------------------------------------------------------------------|
| Phases                     | 1                                                                                                     |
| Connection                 | <u>1Ph-CT-DD-SD</u>                                                                                   |
| Primary Voltage            | 240/480                                                                                               |
| Primary Max Current        | <u>0.1A</u>                                                                                           |
| Primary Markings           | <u>H1-H2-H3-H4</u>                                                                                    |
| Primary Terminals          | Terminals                                                                                             |
| Secondary Voltage          | 12/24                                                                                                 |
| Secondary Max Current      | <u>2.08A</u>                                                                                          |
| Secondary Markings         | <u>X1-X2-X3-X4</u>                                                                                    |
| Secondary Terminals        | <u>Terminals</u>                                                                                      |
| Primary Taps               | N/A                                                                                                   |
| Conductor Material         | <u>Copper</u>                                                                                         |
| Temperatue Rise            | <u>80°C</u>                                                                                           |
| Insuation Class            | <u>130°C (Class B)</u>                                                                                |
| BIL (Insulation) Level     | <u>10kV</u>                                                                                           |
| Efficiency (@35% Load) %   | <u>N/A</u>                                                                                            |
| Impedance Range            | <u>5.0 - 7.0%</u>                                                                                     |
| Sound (db)                 | <u>40</u>                                                                                             |
| Enclosure Type             | Core & Coil                                                                                           |
| Enclosure Size             | See Core & Coil Chart                                                                                 |
| Finish/Colour              | N/A                                                                                                   |
| Standards & Certifications | <u>CSA Certified File No. LR34493, UL Listed File No. E110286, ISO 9001:2015</u><br><u>Registered</u> |