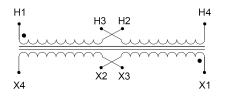

#### SCHEMATIC/DIAGRAM AND DIMENSION PICTURES

Single Phase Control Transformer with a capacity of 25VA, transforming 240/480 Volts to 12/24 Volts

**OFFICIAL QUOTE** 

#### **PRODUCT SPECIFICATIONS**

| Weight                     | 2.3 lbs                                                                                               |
|----------------------------|-------------------------------------------------------------------------------------------------------|
| Phases                     | 1                                                                                                     |
| Connection                 | <u>1Ph-CT-DD-SD</u>                                                                                   |
| Primary Voltage            | 240/480                                                                                               |
| Primary Max Current        | <u>0.1A</u>                                                                                           |
| Primary Markings           | <u>H1-H2-H3-H4</u>                                                                                    |
| Primary Terminals          | Terminals                                                                                             |
| Secondary Voltage          | 12/24                                                                                                 |
| Secondary Max Current      | <u>2.08A</u>                                                                                          |
| Secondary Markings         | <u>X1-X2-X3-X4</u>                                                                                    |
| Secondary Terminals        | <u>Terminals</u>                                                                                      |
| Primary Taps               | N/A                                                                                                   |
| Conductor Material         | <u>Copper</u>                                                                                         |
| Temperatue Rise            | <u>80°C</u>                                                                                           |
| Insuation Class            | <u>130°C (Class B)</u>                                                                                |
| BIL (Insulation) Level     | <u>10kV</u>                                                                                           |
| Efficiency (@35% Load) %   | <u>N/A</u>                                                                                            |
| Impedance Range            | <u>5.0 - 7.0%</u>                                                                                     |
| Sound (db)                 | <u>40</u>                                                                                             |
| Enclosure Type             | Core & Coil                                                                                           |
| Enclosure Size             | See Core & Coil Chart                                                                                 |
| Finish/Colour              | N/A                                                                                                   |
| Standards & Certifications | <u>CSA Certified File No. LR34493, UL Listed File No. E110286, ISO 9001:2015</u><br><u>Registered</u> |