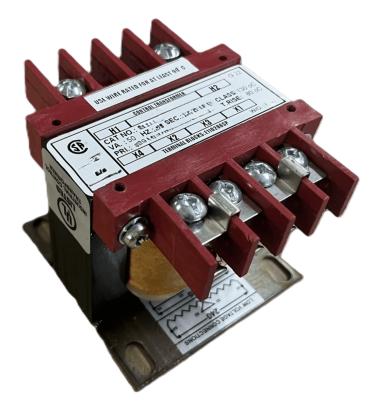

# \$107.38 CAD

Single Phase Control Transformer with a capacity of 25VA, transforming 240/480 Volts to 12/24 Volts

SKU: CS25L-Z Categories: <u>Control Transformers</u>

#### **PRODUCT SPECIFICATIONS**

| Weight                     | 2.3 lbs                                                                                               |
|----------------------------|-------------------------------------------------------------------------------------------------------|
| Phases                     | 1                                                                                                     |
| Connection                 | <u>1Ph-CT-DD-SD</u>                                                                                   |
| Primary Voltage            | 240/480                                                                                               |
| Primary Max Current        | <u>0.1A</u>                                                                                           |
| Primary Markings           | <u>H1-H2-H3-H4</u>                                                                                    |
| Primary Terminals          | Terminals                                                                                             |
| Secondary Voltage          | 12/24                                                                                                 |
| Secondary Max Current      | <u>2.08A</u>                                                                                          |
| Secondary Markings         | <u>X1-X2-X3-X4</u>                                                                                    |
| Secondary Terminals        | <u>Terminals</u>                                                                                      |
| Primary Taps               | N/A                                                                                                   |
| Conductor Material         | <u>Copper</u>                                                                                         |
| Temperatue Rise            | <u>80°C</u>                                                                                           |
| Insuation Class            | <u>130°C (Class B)</u>                                                                                |
| BIL (Insulation) Level     | <u>10kV</u>                                                                                           |
| Efficiency (@35% Load) %   | <u>N/A</u>                                                                                            |
| Impedance Range            | <u>5.0 - 7.0%</u>                                                                                     |
| Sound (db)                 | <u>40</u>                                                                                             |
| Enclosure Type             | Core & Coil                                                                                           |
| Enclosure Size             | See Core & Coil Chart                                                                                 |
| Finish/Colour              | N/A                                                                                                   |
| Standards & Certifications | <u>CSA Certified File No. LR34493, UL Listed File No. E110286, ISO 9001:2015</u><br><u>Registered</u> |