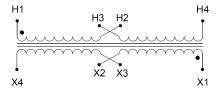

#### SCHEMATIC/DIAGRAM AND DIMENSION PICTURES

Single Phase Control Transformer with a capacity of 25VA, transforming 240/480 Volts to 12/24 Volts

## **PRODUCT SPECIFICATIONS**

| Weight                     | 2.3 lbs                                                                              |
|----------------------------|--------------------------------------------------------------------------------------|
| Phases                     | 1                                                                                    |
| Connection                 | 1Ph-CT-DD-SD                                                                         |
| Primary Voltage            | 240/480                                                                              |
| Primary Max Current        | <u>0.1A</u>                                                                          |
| Primary Markings           | <u>H1-H2-H3-H4</u>                                                                   |
| Primary Terminals          | <u>Terminals</u>                                                                     |
| Secondary Voltage          | 12/24                                                                                |
| Secondary Max Current      | 2.08A                                                                                |
| Secondary Markings         | <u>X1-X2-X3-X4</u>                                                                   |
| Secondary Terminals        | <u>Terminals</u>                                                                     |
| Primary Taps               | N/A                                                                                  |
| Conductor Material         | Copper                                                                               |
| Temperatue Rise            | 80°C                                                                                 |
| Insuation Class            | 130°C (Class B)                                                                      |
| BIL (Insulation) Level     | <u>10kV</u>                                                                          |
| Efficiency (@35% Load) %   | N/A                                                                                  |
| Impedance Range            | <u>5.0 - 7.0%</u>                                                                    |
| Sound (db)                 | 40                                                                                   |
| Enclosure Type             | Core & Coil                                                                          |
| Enclosure Size             | See Core & Coil Chart                                                                |
| Finish/Colour              | N/A                                                                                  |
| Standards & Certifications | CSA Certified File No. LR34493, UL Listed File No. E110286, ISO 9001:2015 Registered |