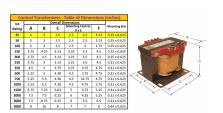

#### SCHEMATIC/DIAGRAM AND DIMENSION PICTURES

Single Phase Control Transformer with a capacity of 25VA, transforming 240/480 Volts to 12/24 Volts