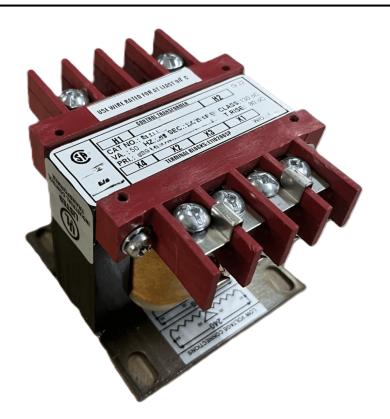

# 25VA 240/480 VOLTS TO 12/24 VOLTS SINGLE PHASE CONTROL TRANSFORMER

\$107.38 CAD

Single Phase Control Transformer with a capacity of 25VA, transforming 240/480 Volts to 12/24 Volts

SKU: CS25L-Z

**Categories:** Control Transformers

## **PRODUCT SPECIFICATIONS**

| Weight                     | 2.3 lbs                                                                              |
|----------------------------|--------------------------------------------------------------------------------------|
| Phases                     | 1                                                                                    |
| Connection                 | 1Ph-CT-DD-SD                                                                         |
| Primary Voltage            | 240/480                                                                              |
| Primary Max Current        | <u>0.1A</u>                                                                          |
| Primary Markings           | <u>H1-H2-H3-H4</u>                                                                   |
| Primary Terminals          | <u>Terminals</u>                                                                     |
| Secondary Voltage          | 12/24                                                                                |
| Secondary Max Current      | 2.08A                                                                                |
| Secondary Markings         | <u>X1-X2-X3-X4</u>                                                                   |
| Secondary Terminals        | <u>Terminals</u>                                                                     |
| Primary Taps               | N/A                                                                                  |
| Conductor Material         | Copper                                                                               |
| Temperatue Rise            | 80°C                                                                                 |
| Insuation Class            | 130°C (Class B)                                                                      |
| BIL (Insulation) Level     | <u>10kV</u>                                                                          |
| Efficiency (@35% Load) %   | N/A                                                                                  |
| Impedance Range            | <u>5.0 - 7.0%</u>                                                                    |
| Sound (db)                 | 40                                                                                   |
| Enclosure Type             | Core & Coil                                                                          |
| Enclosure Size             | See Core & Coil Chart                                                                |
| Finish/Colour              | N/A                                                                                  |
| Standards & Certifications | CSA Certified File No. LR34493, UL Listed File No. E110286, ISO 9001:2015 Registered |