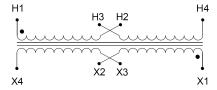

#### SCHEMATIC/DIAGRAM AND DIMENSION PICTURES

Single Phase Control Transformer with a capacity of 25VA, transforming 240/480 Volts to 12/24 Volts

### **PRODUCT SPECIFICATIONS**

| Weight                     | 2.3 lbs                                                                              |
|----------------------------|--------------------------------------------------------------------------------------|
| Phases                     | 1                                                                                    |
| Connection                 | 1Ph-CT-DD-SD                                                                         |
| Primary Voltage            | 240/480                                                                              |
| Primary Max Current        | <u>0.1A</u>                                                                          |
| Primary Markings           | H1-H2-H3-H4                                                                          |
| Primary Terminals          | <u>Terminals</u>                                                                     |
| Secondary Voltage          | 12/24                                                                                |
| Secondary Max Current      | 2.08A                                                                                |
| Secondary Markings         | <u>X1-X2-X3-X4</u>                                                                   |
| Secondary Terminals        | <u>Terminals</u>                                                                     |
| Primary Taps               | N/A                                                                                  |
| Conductor Material         | Copper                                                                               |
| Temperatue Rise            | 80°C                                                                                 |
| Insuation Class            | 130°C (Class B)                                                                      |
| BIL (Insulation) Level     | <u>10kV</u>                                                                          |
| Efficiency (@35% Load) %   | N/A                                                                                  |
| Impedance Range            | 5.0 - 7.0%                                                                           |
| Sound (db)                 | 40                                                                                   |
| Enclosure Type             | Core & Coil                                                                          |
| Enclosure Size             | See Core & Coil Chart                                                                |
| Finish/Colour              | N/A                                                                                  |
| Standards & Certifications | CSA Certified File No. LR34493, UL Listed File No. E110286, ISO 9001:2015 Registered |