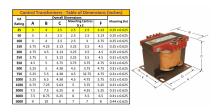

#### SCHEMATIC/DIAGRAM AND DIMENSION PICTURES

Single Phase Control Transformer with a capacity of 25VA, transforming 240/480 Volts to 12/24 Volts

### **PRODUCT SPECIFICATIONS**

| Weight                     | 2.3 lbs                                                                              |
|----------------------------|--------------------------------------------------------------------------------------|
| Phases                     | 1                                                                                    |
| Connection                 | 1Ph-CT-DD-SD                                                                         |
| Primary Voltage            | 240/480                                                                              |
| Primary Max Current        | <u>0.1A</u>                                                                          |
| Primary Markings           | H1-H2-H3-H4                                                                          |
| Primary Terminals          | <u>Terminals</u>                                                                     |
| Secondary Voltage          | 12/24                                                                                |
| Secondary Max Current      | 2.08A                                                                                |
| Secondary Markings         | <u>X1-X2-X3-X4</u>                                                                   |
| Secondary Terminals        | <u>Terminals</u>                                                                     |
| Primary Taps               | N/A                                                                                  |
| Conductor Material         | Copper                                                                               |
| Temperatue Rise            | 80°C                                                                                 |
| Insuation Class            | 130°C (Class B)                                                                      |
| BIL (Insulation) Level     | <u>10kV</u>                                                                          |
| Efficiency (@35% Load) %   | N/A                                                                                  |
| Impedance Range            | 5.0 - 7.0%                                                                           |
| Sound (db)                 | 40                                                                                   |
| Enclosure Type             | Core & Coil                                                                          |
| Enclosure Size             | See Core & Coil Chart                                                                |
| Finish/Colour              | N/A                                                                                  |
| Standards & Certifications | CSA Certified File No. LR34493, UL Listed File No. E110286, ISO 9001:2015 Registered |