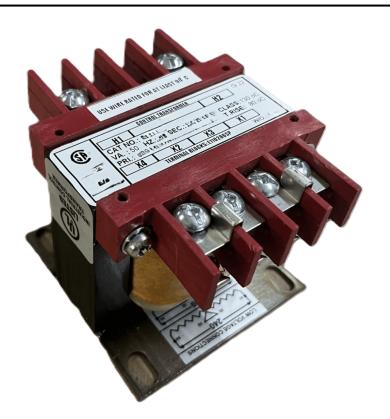

# 25VA 240/480 VOLTS TO 12/24 VOLTS SINGLE PHASE CONTROL TRANSFORMER

\$107.38 CAD

Single Phase Control Transformer with a capacity of 25VA, transforming 240/480 Volts to 12/24 Volts

SKU: CS25L-Z

**Categories:** Control Transformers

#### SCHEMATIC/DIAGRAM AND DIMENSION PICTURES

Single Phase Control Transformer with a capacity of 25VA, transforming 240/480 Volts to 12/24 Volts

### **PRODUCT SPECIFICATIONS**

| Weight                     | 2.3 lbs                                                                              |
|----------------------------|--------------------------------------------------------------------------------------|
| Phases                     | 1                                                                                    |
| Connection                 | 1Ph-CT-DD-SD                                                                         |
| Primary Voltage            | 240/480                                                                              |
| Primary Max Current        | <u>0.1A</u>                                                                          |
| Primary Markings           | H1-H2-H3-H4                                                                          |
| Primary Terminals          | <u>Terminals</u>                                                                     |
| Secondary Voltage          | 12/24                                                                                |
| Secondary Max Current      | 2.08A                                                                                |
| Secondary Markings         | <u>X1-X2-X3-X4</u>                                                                   |
| Secondary Terminals        | <u>Terminals</u>                                                                     |
| Primary Taps               | N/A                                                                                  |
| Conductor Material         | Copper                                                                               |
| Temperatue Rise            | 80°C                                                                                 |
| Insuation Class            | 130°C (Class B)                                                                      |
| BIL (Insulation) Level     | <u>10kV</u>                                                                          |
| Efficiency (@35% Load) %   | N/A                                                                                  |
| Impedance Range            | 5.0 - 7.0%                                                                           |
| Sound (db)                 | 40                                                                                   |
| Enclosure Type             | Core & Coil                                                                          |
| Enclosure Size             | See Core & Coil Chart                                                                |
| Finish/Colour              | N/A                                                                                  |
| Standards & Certifications | CSA Certified File No. LR34493, UL Listed File No. E110286, ISO 9001:2015 Registered |