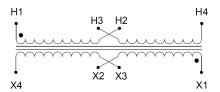

#### SCHEMATIC/DIAGRAM AND DIMENSION PICTURES

Single Phase Control Transformer with a capacity of 25VA, transforming 120/240 Volts to 240/480 Volts

#### PRODUCT SPECIFICATIONS

| PRODUCT SPECIFICATIONS     |                                                                                      |
|----------------------------|--------------------------------------------------------------------------------------|
| Weight                     | 2.3 lbs                                                                              |
| Phases                     | 1                                                                                    |
| Connection                 | 1Ph-CT-DD-SU                                                                         |
| Primary Voltage            | 120/240                                                                              |
| Primary Max Current        | 0.21A                                                                                |
| Primary Markings           | <u>X1-X2-X3-X4</u>                                                                   |
| Primary Terminals          | <u>Leads</u>                                                                         |
| Secondary Voltage          | 240/480                                                                              |
| Secondary Max Current      | <u>0.1A</u>                                                                          |
| Secondary Markings         | H1-H2-H3-H4                                                                          |
| Secondary Terminals        | <u>Leads</u>                                                                         |
| Primary Taps               | N/A                                                                                  |
| Conductor Material         | <u>Copper</u>                                                                        |
| Temperatue Rise            | 80°C                                                                                 |
| Insuation Class            | 130°C (Class B)                                                                      |
| BIL (Insulation) Level     | 10kV                                                                                 |
| Efficiency (@35% Load) %   | N/A                                                                                  |
| Impedance Range            | <u>5.0 - 7.0%</u>                                                                    |
| Sound (db)                 | 40                                                                                   |
| Enclosure Type             | Type-1 Indoor                                                                        |
| Enclosure Size             | See Enclosure Chart                                                                  |
| Finish/Colour              | Semigloss - Black                                                                    |
| Standards & Certifications | CSA Certified File No. LR34493, UL Listed File No. E110286, ISO 9001:2015 Registered |