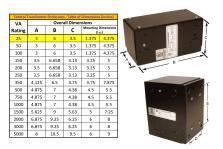

#### SCHEMATIC/DIAGRAM AND DIMENSION PICTURES

Single Phase Control Transformer with a capacity of 25VA, transforming 120/240 Volts to 240/480 Volts

#### PRODUCT SPECIFICATIONS

| PRODUCT SPECIFICATIONS     |                                                                                      |
|----------------------------|--------------------------------------------------------------------------------------|
| Weight                     | 2.3 lbs                                                                              |
| Phases                     | 1                                                                                    |
| Connection                 | 1Ph-CT-DD-SU                                                                         |
| Primary Voltage            | 120/240                                                                              |
| Primary Max Current        | 0.21A                                                                                |
| Primary Markings           | <u>X1-X2-X3-X4</u>                                                                   |
| Primary Terminals          | <u>Leads</u>                                                                         |
| Secondary Voltage          | 240/480                                                                              |
| Secondary Max Current      | <u>0.1A</u>                                                                          |
| Secondary Markings         | H1-H2-H3-H4                                                                          |
| Secondary Terminals        | <u>Leads</u>                                                                         |
| Primary Taps               | N/A                                                                                  |
| Conductor Material         | <u>Copper</u>                                                                        |
| Temperatue Rise            | 80°C                                                                                 |
| Insuation Class            | 130°C (Class B)                                                                      |
| BIL (Insulation) Level     | 10kV                                                                                 |
| Efficiency (@35% Load) %   | N/A                                                                                  |
| Impedance Range            | <u>5.0 - 7.0%</u>                                                                    |
| Sound (db)                 | 40                                                                                   |
| Enclosure Type             | Type-1 Indoor                                                                        |
| Enclosure Size             | See Enclosure Chart                                                                  |
| Finish/Colour              | Semigloss - Black                                                                    |
| Standards & Certifications | CSA Certified File No. LR34493, UL Listed File No. E110286, ISO 9001:2015 Registered |