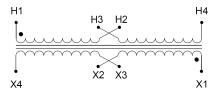

#### SCHEMATIC/DIAGRAM AND DIMENSION PICTURES

Single Phase Control Transformer with a capacity of 25VA, transforming 120/240 Volts to 240/480 Volts

### **PRODUCT SPECIFICATIONS**

| Weight                     | 2.3 lbs                                                                              |
|----------------------------|--------------------------------------------------------------------------------------|
| Phases                     | 1                                                                                    |
| Connection                 | 1Ph-CT-DD-SU                                                                         |
| Primary Voltage            | 120/240                                                                              |
| Primary Max Current        | 0.21A                                                                                |
| Primary Markings           | <u>X1-X2-X3-X4</u>                                                                   |
| Primary Terminals          | <u>Leads</u>                                                                         |
| Secondary Voltage          | 240/480                                                                              |
| Secondary Max Current      | <u>0.1A</u>                                                                          |
| Secondary Markings         | H1-H2-H3-H4                                                                          |
| Secondary Terminals        | <u>Leads</u>                                                                         |
| Primary Taps               | N/A                                                                                  |
| Conductor Material         | <u>Copper</u>                                                                        |
| Temperatue Rise            | 80°C                                                                                 |
| Insuation Class            | 130°C (Class B)                                                                      |
| BIL (Insulation) Level     | <u>10kV</u>                                                                          |
| Efficiency (@35% Load) %   | N/A                                                                                  |
| Impedance Range            | <u>5.0 - 7.0%</u>                                                                    |
| Sound (db)                 | 40                                                                                   |
| Enclosure Type             | Type-1 Indoor                                                                        |
| Enclosure Size             | See Enclosure Chart                                                                  |
| Finish/Colour              | Semigloss - Black                                                                    |
| Standards & Certifications | CSA Certified File No. LR34493, UL Listed File No. E110286, ISO 9001:2015 Registered |