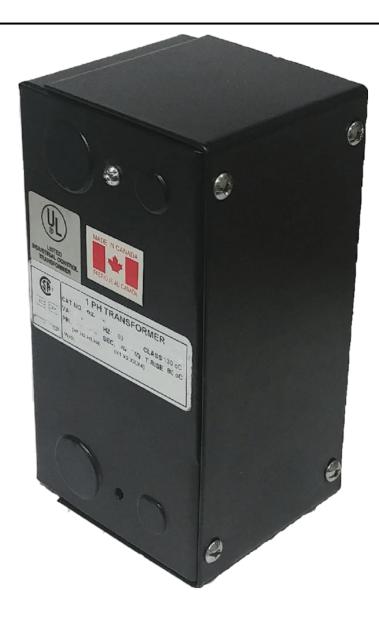

### 25VA 120/240 VOLTS TO 240/480 VOLTS SINGLE PHASE CONTROL TRANSFORMER

\$145.60 CAD

Single Phase Control Transformer with a capacity of 25VA, transforming 120/240 Volts to 240/480 Volts

SKU: CE25K-L

**Categories:** Control Transformers

### **PRODUCT SPECIFICATIONS**

| Weight                     | 2.3 lbs                                                                              |
|----------------------------|--------------------------------------------------------------------------------------|
| Phases                     | 1                                                                                    |
| Connection                 | 1Ph-CT-DD-SU                                                                         |
| Primary Voltage            | 120/240                                                                              |
| Primary Max Current        | 0.21A                                                                                |
| Primary Markings           | <u>X1-X2-X3-X4</u>                                                                   |
| Primary Terminals          | <u>Leads</u>                                                                         |
| Secondary Voltage          | 240/480                                                                              |
| Secondary Max Current      | <u>0.1A</u>                                                                          |
| Secondary Markings         | H1-H2-H3-H4                                                                          |
| Secondary Terminals        | <u>Leads</u>                                                                         |
| Primary Taps               | N/A                                                                                  |
| Conductor Material         | <u>Copper</u>                                                                        |
| Temperatue Rise            | 80°C                                                                                 |
| Insuation Class            | 130°C (Class B)                                                                      |
| BIL (Insulation) Level     | <u>10kV</u>                                                                          |
| Efficiency (@35% Load) %   | N/A                                                                                  |
| Impedance Range            | <u>5.0 - 7.0%</u>                                                                    |
| Sound (db)                 | 40                                                                                   |
| Enclosure Type             | Type-1 Indoor                                                                        |
| Enclosure Size             | See Enclosure Chart                                                                  |
| Finish/Colour              | Semigloss - Black                                                                    |
| Standards & Certifications | CSA Certified File No. LR34493, UL Listed File No. E110286, ISO 9001:2015 Registered |