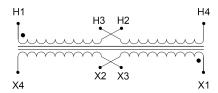

#### SCHEMATIC/DIAGRAM AND DIMENSION PICTURES

Single Phase Control Transformer with a capacity of 25VA, transforming 120/240 Volts to 240/480 Volts

### **PRODUCT SPECIFICATIONS**

| Weight                     | 2.3 lbs                                                                              |
|----------------------------|--------------------------------------------------------------------------------------|
| Phases                     | 1                                                                                    |
| Connection                 | 1Ph-CT-DD-SU                                                                         |
| Primary Voltage            | 120/240                                                                              |
| Primary Max Current        | 0.21A                                                                                |
| Primary Markings           | <u>X1-X2-X3-X4</u>                                                                   |
| Primary Terminals          | <u>Leads</u>                                                                         |
| Secondary Voltage          | 240/480                                                                              |
| Secondary Max Current      | <u>0.1A</u>                                                                          |
| Secondary Markings         | H1-H2-H3-H4                                                                          |
| Secondary Terminals        | <u>Leads</u>                                                                         |
| Primary Taps               | N/A                                                                                  |
| Conductor Material         | <u>Copper</u>                                                                        |
| Temperatue Rise            | 80°C                                                                                 |
| Insuation Class            | 130°C (Class B)                                                                      |
| BIL (Insulation) Level     | <u>10kV</u>                                                                          |
| Efficiency (@35% Load) %   | N/A                                                                                  |
| Impedance Range            | <u>5.0 - 7.0%</u>                                                                    |
| Sound (db)                 | 40                                                                                   |
| Enclosure Type             | Type-1 Indoor                                                                        |
| Enclosure Size             | See Enclosure Chart                                                                  |
| Finish/Colour              | Semigloss - Black                                                                    |
| Standards & Certifications | CSA Certified File No. LR34493, UL Listed File No. E110286, ISO 9001:2015 Registered |