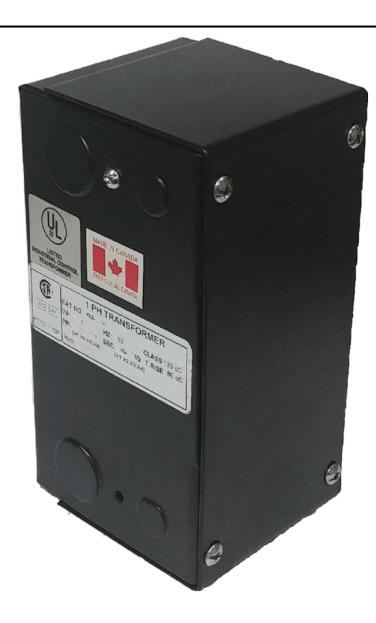

### 25VA 120/240 VOLTS TO 240/480 VOLTS SINGLE PHASE CONTROL TRANSFORMER

\$145.60 CAD

Single Phase Control Transformer with a capacity of 25VA, transforming 120/240 Volts to 240/480 Volts

SKU: CE25K-L

**Categories:** Control Transformers

### **PRODUCT SPECIFICATIONS**

| Weight                     | 2.3 lbs                                                                              |
|----------------------------|--------------------------------------------------------------------------------------|
| Phases                     | 1                                                                                    |
| Connection                 | 1Ph-CT-DD-SU                                                                         |
| Primary Voltage            | 120/240                                                                              |
| Primary Max Current        | 0.21A                                                                                |
| Primary Markings           | <u>X1-X2-X3-X4</u>                                                                   |
| Primary Terminals          | <u>Leads</u>                                                                         |
| Secondary Voltage          | 240/480                                                                              |
| Secondary Max Current      | <u>0.1A</u>                                                                          |
| Secondary Markings         | H1-H2-H3-H4                                                                          |
| Secondary Terminals        | <u>Leads</u>                                                                         |
| Primary Taps               | N/A                                                                                  |
| Conductor Material         | <u>Copper</u>                                                                        |
| Temperatue Rise            | 80°C                                                                                 |
| Insuation Class            | 130°C (Class B)                                                                      |
| BIL (Insulation) Level     | <u>10kV</u>                                                                          |
| Efficiency (@35% Load) %   | N/A                                                                                  |
| Impedance Range            | <u>5.0 - 7.0%</u>                                                                    |
| Sound (db)                 | 40                                                                                   |
| Enclosure Type             | Type-1 Indoor                                                                        |
| Enclosure Size             | See Enclosure Chart                                                                  |
| Finish/Colour              | Semigloss - Black                                                                    |
| Standards & Certifications | CSA Certified File No. LR34493, UL Listed File No. E110286, ISO 9001:2015 Registered |