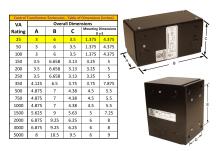

#### SCHEMATIC/DIAGRAM AND DIMENSION PICTURES

Single Phase Control Transformer with a capacity of 25VA, transforming 120/240 Volts to 240/480 Volts