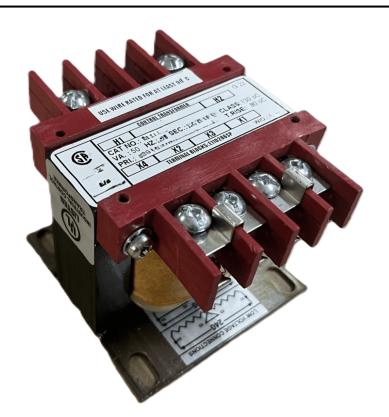

### 25VA 120/240 VOLTS TO 240/480 VOLTS SINGLE PHASE CONTROL TRANSFORMER

\$107.38 CAD

Single Phase Control Transformer with a capacity of 25VA, transforming 120/240 Volts to 240/480 Volts

SKU: CS25K-L

**Categories:** Control Transformers

### **PRODUCT SPECIFICATIONS**

| PRODUCT SPECIFICATIONS     |                                                                                      |
|----------------------------|--------------------------------------------------------------------------------------|
| Weight                     | 12 lbs                                                                               |
| Phases                     | 1                                                                                    |
| Connection                 | 1Ph-CT-DD-SU                                                                         |
| Primary Voltage            | 120/240                                                                              |
| Primary Max Current        | 0.21A                                                                                |
| Primary Markings           | <u>X1-X2-X3-X4</u>                                                                   |
| Primary Terminals          | <u>Terminals</u>                                                                     |
| Secondary Voltage          | 240/480                                                                              |
| Secondary Max Current      | <u>0.1A</u>                                                                          |
| Secondary Markings         | H1-H2-H3-H4                                                                          |
| Secondary Terminals        | <u>Terminals</u>                                                                     |
| Primary Taps               | N/A                                                                                  |
| Conductor Material         | Copper                                                                               |
| Temperatue Rise            | 80°C                                                                                 |
| Insuation Class            | 130°C (Class B)                                                                      |
| BIL (Insulation) Level     | <u>10kV</u>                                                                          |
| Efficiency (@35% Load) %   | N/A                                                                                  |
| Impedance Range            | <u>5.0 - 7.0%</u>                                                                    |
| Sound (db)                 | 40                                                                                   |
| Enclosure Type             | Core & Coil                                                                          |
| Enclosure Size             | See Core & Coil Chart                                                                |
| Finish/Colour              | N/A                                                                                  |
| Standards & Certifications | CSA Certified File No. LR34493, UL Listed File No. E110286, ISO 9001:2015 Registered |