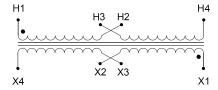

#### SCHEMATIC/DIAGRAM AND DIMENSION PICTURES

Single Phase Control Transformer with a capacity of 25VA, transforming 120/240 Volts to 240/480 Volts

### **PRODUCT SPECIFICATIONS**

| PRODUCT SPECIFICATIONS     |                                                                                      |
|----------------------------|--------------------------------------------------------------------------------------|
| Weight                     | 12 lbs                                                                               |
| Phases                     | 1                                                                                    |
| Connection                 | 1Ph-CT-DD-SU                                                                         |
| Primary Voltage            | 120/240                                                                              |
| Primary Max Current        | 0.21A                                                                                |
| Primary Markings           | <u>X1-X2-X3-X4</u>                                                                   |
| Primary Terminals          | <u>Terminals</u>                                                                     |
| Secondary Voltage          | 240/480                                                                              |
| Secondary Max Current      | <u>0.1A</u>                                                                          |
| Secondary Markings         | H1-H2-H3-H4                                                                          |
| Secondary Terminals        | <u>Terminals</u>                                                                     |
| Primary Taps               | N/A                                                                                  |
| Conductor Material         | Copper                                                                               |
| Temperatue Rise            | 80°C                                                                                 |
| Insuation Class            | 130°C (Class B)                                                                      |
| BIL (Insulation) Level     | <u>10kV</u>                                                                          |
| Efficiency (@35% Load) %   | N/A                                                                                  |
| Impedance Range            | <u>5.0 - 7.0%</u>                                                                    |
| Sound (db)                 | 40                                                                                   |
| Enclosure Type             | Core & Coil                                                                          |
| Enclosure Size             | See Core & Coil Chart                                                                |
| Finish/Colour              | N/A                                                                                  |
| Standards & Certifications | CSA Certified File No. LR34493, UL Listed File No. E110286, ISO 9001:2015 Registered |