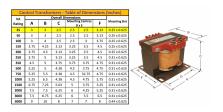

#### SCHEMATIC/DIAGRAM AND DIMENSION PICTURES

Single Phase Control Transformer with a capacity of 25VA, transforming 120/240 Volts to 240/480 Volts