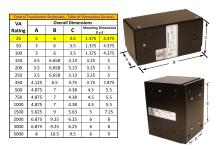

#### SCHEMATIC/DIAGRAM AND DIMENSION PICTURES

Single Phase Control Transformer with a capacity of 25VA, transforming 120/240 Volts to 12/24 Volts

## **PRODUCT SPECIFICATIONS**

| Weight                     | 2.3 lbs                                                                              |
|----------------------------|--------------------------------------------------------------------------------------|
| Phases                     | 1                                                                                    |
| Connection                 | 1Ph-CT-DD-SD                                                                         |
| Primary Voltage            | 120/240                                                                              |
| Primary Max Current        | 0.21A                                                                                |
| Primary Markings           | H1-H2-H3-H4                                                                          |
| Primary Terminals          | Leads                                                                                |
| Secondary Voltage          | 12/24                                                                                |
| Secondary Max Current      | 2.08A                                                                                |
| Secondary Markings         | <u>X1-X2-X3-X4</u>                                                                   |
| Secondary Terminals        | <u>Leads</u>                                                                         |
| Primary Taps               | N/A                                                                                  |
| Conductor Material         | <u>Copper</u>                                                                        |
| Temperatue Rise            | 80°C                                                                                 |
| Insuation Class            | 130°C (Class B)                                                                      |
| BIL (Insulation) Level     | <u>10kV</u>                                                                          |
| Efficiency (@35% Load) %   | N/A                                                                                  |
| Impedance Range            | <u>5.0 - 7.0%</u>                                                                    |
| Sound (db)                 | 40                                                                                   |
| Enclosure Type             | Type-1 Indoor                                                                        |
| Enclosure Size             | See Enclosure Chart                                                                  |
| Finish/Colour              | Semigloss - Black                                                                    |
| Standards & Certifications | CSA Certified File No. LR34493, UL Listed File No. E110286, ISO 9001:2015 Registered |