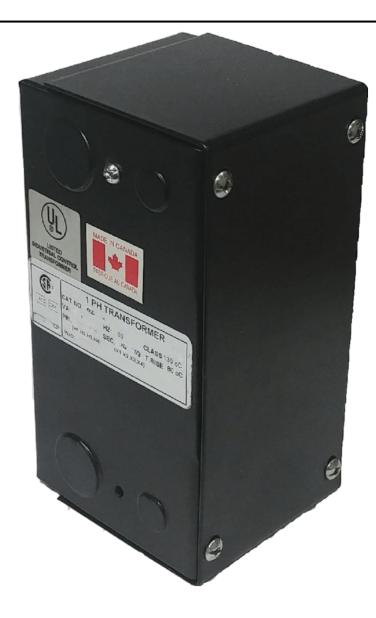

# 25VA 120/240 VOLTS TO 12/24 VOLTS SINGLE PHASE CONTROL TRANSFORMER

\$145.60 CAD

Single Phase Control Transformer with a capacity of 25VA, transforming 120/240 Volts to 12/24 Volts

SKU: CE25K-Z

**Categories:** Control Transformers

## **PRODUCT SPECIFICATIONS**

| Weight                     | 2.3 lbs                                                                              |
|----------------------------|--------------------------------------------------------------------------------------|
| Phases                     | 1                                                                                    |
| Connection                 | 1Ph-CT-DD-SD                                                                         |
| Primary Voltage            | 120/240                                                                              |
| Primary Max Current        | 0.21A                                                                                |
| Primary Markings           | H1-H2-H3-H4                                                                          |
| Primary Terminals          | Leads                                                                                |
| Secondary Voltage          | 12/24                                                                                |
| Secondary Max Current      | 2.08A                                                                                |
| Secondary Markings         | <u>X1-X2-X3-X4</u>                                                                   |
| Secondary Terminals        | <u>Leads</u>                                                                         |
| Primary Taps               | N/A                                                                                  |
| Conductor Material         | <u>Copper</u>                                                                        |
| Temperatue Rise            | 80°C                                                                                 |
| Insuation Class            | 130°C (Class B)                                                                      |
| BIL (Insulation) Level     | <u>10kV</u>                                                                          |
| Efficiency (@35% Load) %   | N/A                                                                                  |
| Impedance Range            | <u>5.0 - 7.0%</u>                                                                    |
| Sound (db)                 | 40                                                                                   |
| Enclosure Type             | Type-1 Indoor                                                                        |
| Enclosure Size             | See Enclosure Chart                                                                  |
| Finish/Colour              | Semigloss - Black                                                                    |
| Standards & Certifications | CSA Certified File No. LR34493, UL Listed File No. E110286, ISO 9001:2015 Registered |