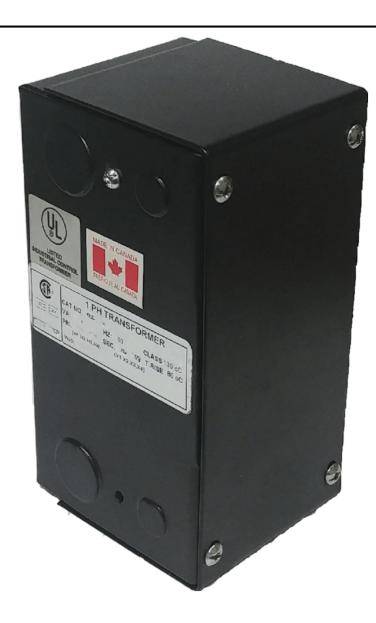

# 25VA 120/240 VOLTS TO 12/24 VOLTS SINGLE PHASE CONTROL TRANSFORMER

\$145.60 CAD

Single Phase Control Transformer with a capacity of 25VA, transforming 120/240 Volts to 12/24 Volts

SKU: CE25K-Z

**Categories:** Control Transformers

## 25VA 120/240 VOLTS TO 12/24 VOLTS SINGLE PHASE CONTROL TRANSFORMER

| VA                   |            |
|----------------------|------------|
| Country/Manufacturer | Canada/RPM |