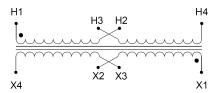

#### SCHEMATIC/DIAGRAM AND DIMENSION PICTURES

Single Phase Control Transformer with a capacity of 25VA, transforming 120/240 Volts to 12/24 Volts

## **PRODUCT SPECIFICATIONS**

| Weight                     | 2.3 lbs                                                                              |
|----------------------------|--------------------------------------------------------------------------------------|
| Phases                     | 1                                                                                    |
| Connection                 | 1Ph-CT-DD-SD                                                                         |
| Primary Voltage            | 120/240                                                                              |
| Primary Max Current        | 0.21A                                                                                |
| Primary Markings           | H1-H2-H3-H4                                                                          |
| Primary Terminals          | Leads                                                                                |
| Secondary Voltage          | 12/24                                                                                |
| Secondary Max Current      | 2.08A                                                                                |
| Secondary Markings         | <u>X1-X2-X3-X4</u>                                                                   |
| Secondary Terminals        | <u>Leads</u>                                                                         |
| Primary Taps               | N/A                                                                                  |
| Conductor Material         | <u>Copper</u>                                                                        |
| Temperatue Rise            | 80°C                                                                                 |
| Insuation Class            | 130°C (Class B)                                                                      |
| BIL (Insulation) Level     | <u>10kV</u>                                                                          |
| Efficiency (@35% Load) %   | N/A                                                                                  |
| Impedance Range            | <u>5.0 - 7.0%</u>                                                                    |
| Sound (db)                 | 40                                                                                   |
| Enclosure Type             | Type-1 Indoor                                                                        |
| Enclosure Size             | See Enclosure Chart                                                                  |
| Finish/Colour              | Semigloss - Black                                                                    |
| Standards & Certifications | CSA Certified File No. LR34493, UL Listed File No. E110286, ISO 9001:2015 Registered |