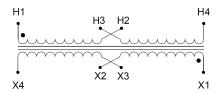

#### SCHEMATIC/DIAGRAM AND DIMENSION PICTURES

Single Phase Control Transformer with a capacity of 25VA, transforming 120/240 Volts to 12/24 Volts

## **PRODUCT SPECIFICATIONS**

| Weight                     | 2.3 lbs                                                                              |
|----------------------------|--------------------------------------------------------------------------------------|
| Phases                     | 1                                                                                    |
| Connection                 | 1Ph-CT-DD-SD                                                                         |
| Primary Voltage            | 120/240                                                                              |
| Primary Max Current        | 0.21A                                                                                |
| Primary Markings           | H1-H2-H3-H4                                                                          |
| Primary Terminals          | Leads                                                                                |
| Secondary Voltage          | 12/24                                                                                |
| Secondary Max Current      | 2.08A                                                                                |
| Secondary Markings         | <u>X1-X2-X3-X4</u>                                                                   |
| Secondary Terminals        | <u>Leads</u>                                                                         |
| Primary Taps               | N/A                                                                                  |
| Conductor Material         | <u>Copper</u>                                                                        |
| Temperatue Rise            | 80°C                                                                                 |
| Insuation Class            | 130°C (Class B)                                                                      |
| BIL (Insulation) Level     | <u>10kV</u>                                                                          |
| Efficiency (@35% Load) %   | N/A                                                                                  |
| Impedance Range            | <u>5.0 - 7.0%</u>                                                                    |
| Sound (db)                 | 40                                                                                   |
| Enclosure Type             | Type-1 Indoor                                                                        |
| Enclosure Size             | See Enclosure Chart                                                                  |
| Finish/Colour              | Semigloss - Black                                                                    |
| Standards & Certifications | CSA Certified File No. LR34493, UL Listed File No. E110286, ISO 9001:2015 Registered |