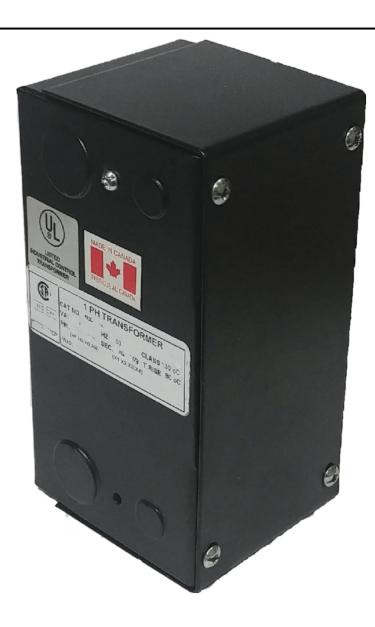

# 25VA 120/240 VOLTS TO 12/24 VOLTS SINGLE PHASE CONTROL TRANSFORMER

\$145.60 CAD

Single Phase Control Transformer with a capacity of 25VA, transforming 120/240 Volts to 12/24 Volts

SKU: CE25K-Z

**Categories:** Control Transformers

## **PRODUCT SPECIFICATIONS**

| Weight                     | 2.3 lbs                                                                              |
|----------------------------|--------------------------------------------------------------------------------------|
| Phases                     | 1                                                                                    |
| Connection                 | 1Ph-CT-DD-SD                                                                         |
| Primary Voltage            | 120/240                                                                              |
| Primary Max Current        | 0.21A                                                                                |
| Primary Markings           | H1-H2-H3-H4                                                                          |
| Primary Terminals          | Leads                                                                                |
| Secondary Voltage          | 12/24                                                                                |
| Secondary Max Current      | 2.08A                                                                                |
| Secondary Markings         | <u>X1-X2-X3-X4</u>                                                                   |
| Secondary Terminals        | <u>Leads</u>                                                                         |
| Primary Taps               | N/A                                                                                  |
| Conductor Material         | <u>Copper</u>                                                                        |
| Temperatue Rise            | 80°C                                                                                 |
| Insuation Class            | 130°C (Class B)                                                                      |
| BIL (Insulation) Level     | <u>10kV</u>                                                                          |
| Efficiency (@35% Load) %   | N/A                                                                                  |
| Impedance Range            | <u>5.0 - 7.0%</u>                                                                    |
| Sound (db)                 | 40                                                                                   |
| Enclosure Type             | Type-1 Indoor                                                                        |
| Enclosure Size             | See Enclosure Chart                                                                  |
| Finish/Colour              | Semigloss - Black                                                                    |
| Standards & Certifications | CSA Certified File No. LR34493, UL Listed File No. E110286, ISO 9001:2015 Registered |

## 25VA 120/240 VOLTS TO 12/24 VOLTS SINGLE PHASE CONTROL TRANSFORMER

| VA                   |            |
|----------------------|------------|
| Country/Manufacturer | Canada/RPM |