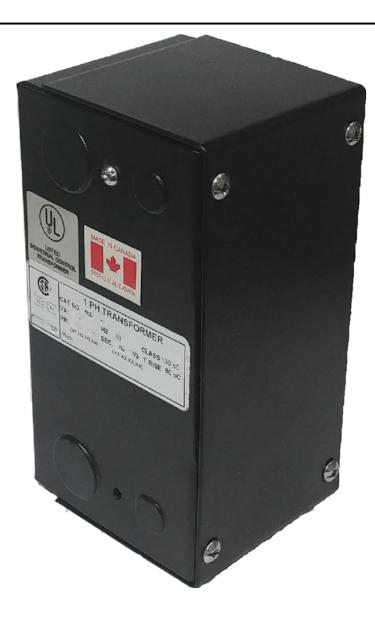

# 25VA 120/240 VOLTS TO 12/24 VOLTS SINGLE PHASE CONTROL TRANSFORMER

\$145.60 CAD

Single Phase Control Transformer with a capacity of 25VA, transforming 120/240 Volts to 12/24 Volts

SKU: CE25K-Z

**Categories:** Control Transformers

## **PRODUCT SPECIFICATIONS**

| Weight                     | 2.3 lbs                                                                              |
|----------------------------|--------------------------------------------------------------------------------------|
| Phases                     | 1                                                                                    |
| Connection                 | 1Ph-CT-DD-SD                                                                         |
| Primary Voltage            | 120/240                                                                              |
| Primary Max Current        | 0.21A                                                                                |
| Primary Markings           | H1-H2-H3-H4                                                                          |
| Primary Terminals          | Leads                                                                                |
| Secondary Voltage          | 12/24                                                                                |
| Secondary Max Current      | 2.08A                                                                                |
| Secondary Markings         | <u>X1-X2-X3-X4</u>                                                                   |
| Secondary Terminals        | <u>Leads</u>                                                                         |
| Primary Taps               | N/A                                                                                  |
| Conductor Material         | <u>Copper</u>                                                                        |
| Temperatue Rise            | 80°C                                                                                 |
| Insuation Class            | 130°C (Class B)                                                                      |
| BIL (Insulation) Level     | <u>10kV</u>                                                                          |
| Efficiency (@35% Load) %   | N/A                                                                                  |
| Impedance Range            | <u>5.0 - 7.0%</u>                                                                    |
| Sound (db)                 | 40                                                                                   |
| Enclosure Type             | Type-1 Indoor                                                                        |
| Enclosure Size             | See Enclosure Chart                                                                  |
| Finish/Colour              | Semigloss - Black                                                                    |
| Standards & Certifications | CSA Certified File No. LR34493, UL Listed File No. E110286, ISO 9001:2015 Registered |