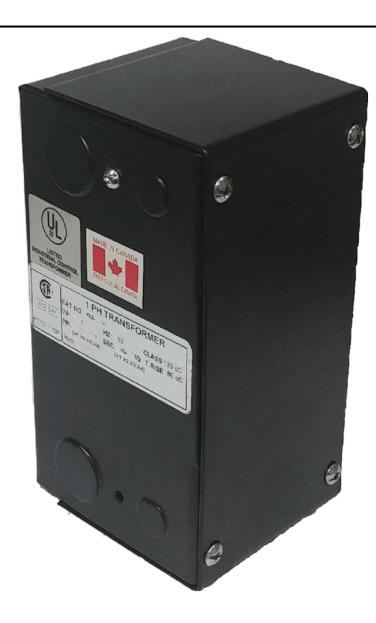

# 25VA 120/240 VOLTS TO 12/24 VOLTS SINGLE PHASE CONTROL TRANSFORMER

\$145.60 CAD

Single Phase Control Transformer with a capacity of 25VA, transforming 120/240 Volts to 12/24 Volts

SKU: CE25K-Z

**Categories:** Control Transformers

#### PRODUCT SPECIFICATIONS

| PRODUCT SPECIFICATIONS     |                                                                                      |
|----------------------------|--------------------------------------------------------------------------------------|
| Weight                     | 2.3 lbs                                                                              |
| Phases                     | 1                                                                                    |
| Connection                 | 1Ph-CT-DD-SD                                                                         |
| Primary Voltage            | 120/240                                                                              |
| Primary Max Current        | 0.21A                                                                                |
| Primary Markings           | H1-H2-H3-H4                                                                          |
| Primary Terminals          | <u>Leads</u>                                                                         |
| Secondary Voltage          | 12/24                                                                                |
| Secondary Max Current      | 2.08A                                                                                |
| Secondary Markings         | <u>X1-X2-X3-X4</u>                                                                   |
| Secondary Terminals        | <u>Leads</u>                                                                         |
| Primary Taps               | N/A                                                                                  |
| Conductor Material         | Copper                                                                               |
| Temperatue Rise            | 80°C                                                                                 |
| Insuation Class            | 130°C (Class B)                                                                      |
| BIL (Insulation) Level     | <u>10kV</u>                                                                          |
| Efficiency (@35% Load) %   | N/A                                                                                  |
| Impedance Range            | <u>5.0 - 7.0%</u>                                                                    |
| Sound (db)                 | 40                                                                                   |
| Enclosure Type             | Type-1 Indoor                                                                        |
| Enclosure Size             | See Enclosure Chart                                                                  |
| Finish/Colour              | Semigloss - Black                                                                    |
| Standards & Certifications | CSA Certified File No. LR34493, UL Listed File No. E110286, ISO 9001:2015 Registered |