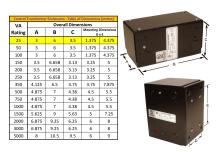

#### SCHEMATIC/DIAGRAM AND DIMENSION PICTURES

Single Phase Control Transformer with a capacity of 25VA, transforming 120/240 Volts to 12/24 Volts