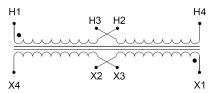

#### SCHEMATIC/DIAGRAM AND DIMENSION PICTURES

Single Phase Control Transformer with a capacity of 25VA, transforming 120/240 Volts to 12/24 Volts

#### PRODUCT SPECIFICATIONS

| PRODUCT SPECIFICATIONS     |                                                                                      |
|----------------------------|--------------------------------------------------------------------------------------|
| Weight                     | 2.3 lbs                                                                              |
| Phases                     | 1                                                                                    |
| Connection                 | 1Ph-CT-DD-SD                                                                         |
| Primary Voltage            | 120/240                                                                              |
| Primary Max Current        | 0.21A                                                                                |
| Primary Markings           | H1-H2-H3-H4                                                                          |
| Primary Terminals          | <u>Leads</u>                                                                         |
| Secondary Voltage          | 12/24                                                                                |
| Secondary Max Current      | 2.08A                                                                                |
| Secondary Markings         | <u>X1-X2-X3-X4</u>                                                                   |
| Secondary Terminals        | <u>Leads</u>                                                                         |
| Primary Taps               | N/A                                                                                  |
| Conductor Material         | Copper                                                                               |
| Temperatue Rise            | 80°C                                                                                 |
| Insuation Class            | 130°C (Class B)                                                                      |
| BIL (Insulation) Level     | <u>10kV</u>                                                                          |
| Efficiency (@35% Load) %   | N/A                                                                                  |
| Impedance Range            | <u>5.0 - 7.0%</u>                                                                    |
| Sound (db)                 | 40                                                                                   |
| Enclosure Type             | Type-1 Indoor                                                                        |
| Enclosure Size             | See Enclosure Chart                                                                  |
| Finish/Colour              | Semigloss - Black                                                                    |
| Standards & Certifications | CSA Certified File No. LR34493, UL Listed File No. E110286, ISO 9001:2015 Registered |