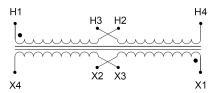

#### SCHEMATIC/DIAGRAM AND DIMENSION PICTURES

Single Phase Control Transformer with a capacity of 25VA, transforming 120/240 Volts to 12/24 Volts

## **PRODUCT SPECIFICATIONS**

| FRODUCT SELCITICATIONS     |                                                                                      |
|----------------------------|--------------------------------------------------------------------------------------|
| Weight                     | 2.3 lbs                                                                              |
| Phases                     | 1                                                                                    |
| Connection                 | 1Ph-CT-DD-SD                                                                         |
| Primary Voltage            | 120/240                                                                              |
| Primary Max Current        | <u>0.21A</u>                                                                         |
| Primary Markings           | <u>H1-H2-H3-H4</u>                                                                   |
| Primary Terminals          | Leads                                                                                |
| Secondary Voltage          | 12/24                                                                                |
| Secondary Max Current      | 2.08A                                                                                |
| Secondary Markings         | <u>X1-X2-X3-X4</u>                                                                   |
| Secondary Terminals        | Leads                                                                                |
| Primary Taps               | N/A                                                                                  |
| Conductor Material         | Copper                                                                               |
| Temperatue Rise            | 80°C                                                                                 |
| Insuation Class            | 130°C (Class B)                                                                      |
| BIL (Insulation) Level     | <u>10kV</u>                                                                          |
| Efficiency (@35% Load) %   | N/A                                                                                  |
| Impedance Range            | 5.0 - 7.0%                                                                           |
| Sound (db)                 | 40                                                                                   |
| Enclosure Type             | Type-1 Indoor                                                                        |
| Enclosure Size             | See Enclosure Chart                                                                  |
| Finish/Colour              | Semigloss - Black                                                                    |
| Standards & Certifications | CSA Certified File No. LR34493, UL Listed File No. E110286, ISO 9001:2015 Registered |