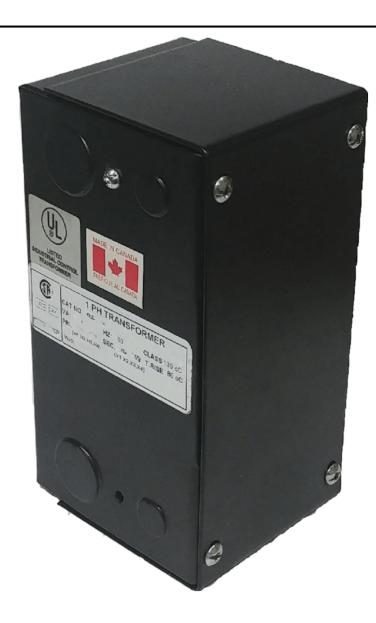

# 25VA 120/240 VOLTS TO 12/24 VOLTS SINGLE PHASE CONTROL TRANSFORMER

\$145.60 CAD

Single Phase Control Transformer with a capacity of 25VA, transforming 120/240 Volts to 12/24 Volts

SKU: CE25K-Z

**Categories:** Control Transformers

#### SCHEMATIC/DIAGRAM AND DIMENSION PICTURES

Single Phase Control Transformer with a capacity of 25VA, transforming 120/240 Volts to 12/24 Volts