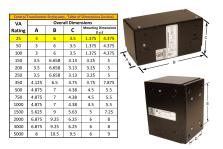

#### SCHEMATIC/DIAGRAM AND DIMENSION PICTURES

Single Phase Control Transformer with a capacity of 25VA, transforming 120/240 Volts to 12/24 Volts