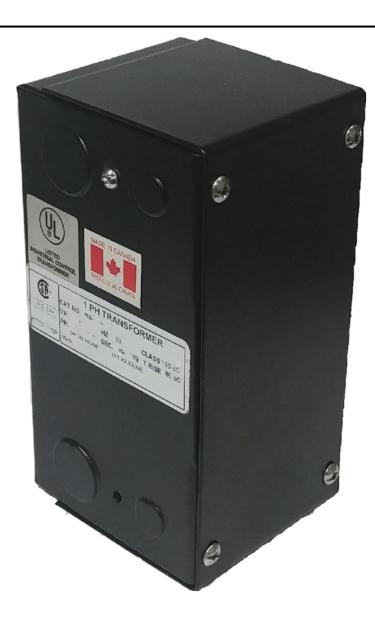

# 25VA 120/240 VOLTS TO 12/24 VOLTS SINGLE PHASE CONTROL TRANSFORMER

\$145.60 CAD

Single Phase Control Transformer with a capacity of 25VA, transforming 120/240 Volts to 12/24 Volts

SKU: CE25K-Z

**Categories:** Control Transformers

## **PRODUCT SPECIFICATIONS**

| Weight                     | 2.3 lbs                                                                              |
|----------------------------|--------------------------------------------------------------------------------------|
| Phases                     | 1                                                                                    |
| Connection                 | 1Ph-CT-DD-SD                                                                         |
| Primary Voltage            | 120/240                                                                              |
| Primary Max Current        | 0.21A                                                                                |
| Primary Markings           | H1-H2-H3-H4                                                                          |
| Primary Terminals          | Leads                                                                                |
| Secondary Voltage          | 12/24                                                                                |
| Secondary Max Current      | 2.08A                                                                                |
| Secondary Markings         | <u>X1-X2-X3-X4</u>                                                                   |
| Secondary Terminals        | <u>Leads</u>                                                                         |
| Primary Taps               | N/A                                                                                  |
| Conductor Material         | <u>Copper</u>                                                                        |
| Temperatue Rise            | 80°C                                                                                 |
| Insuation Class            | 130°C (Class B)                                                                      |
| BIL (Insulation) Level     | <u>10kV</u>                                                                          |
| Efficiency (@35% Load) %   | N/A                                                                                  |
| Impedance Range            | <u>5.0 - 7.0%</u>                                                                    |
| Sound (db)                 | 40                                                                                   |
| Enclosure Type             | Type-1 Indoor                                                                        |
| Enclosure Size             | See Enclosure Chart                                                                  |
| Finish/Colour              | Semigloss - Black                                                                    |
| Standards & Certifications | CSA Certified File No. LR34493, UL Listed File No. E110286, ISO 9001:2015 Registered |