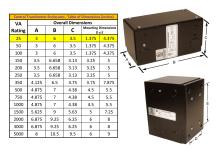

#### SCHEMATIC/DIAGRAM AND DIMENSION PICTURES

Single Phase Control Transformer with a capacity of 25VA, transforming 120/240 Volts to 12/24 Volts