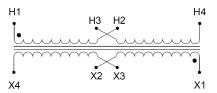

#### SCHEMATIC/DIAGRAM AND DIMENSION PICTURES

Single Phase Control Transformer with a capacity of 25VA, transforming 120/240 Volts to 12/24 Volts

## **PRODUCT SPECIFICATIONS**

| Weight                     | 2.3 lbs                                                                              |
|----------------------------|--------------------------------------------------------------------------------------|
| Phases                     | 1                                                                                    |
| Connection                 | 1Ph-CT-DD-SD                                                                         |
| Primary Voltage            | 120/240                                                                              |
| Primary Max Current        | 0.21A                                                                                |
| Primary Markings           | H1-H2-H3-H4                                                                          |
| Primary Terminals          | Leads                                                                                |
| Secondary Voltage          | 12/24                                                                                |
| Secondary Max Current      | 2.08A                                                                                |
| Secondary Markings         | <u>X1-X2-X3-X4</u>                                                                   |
| Secondary Terminals        | <u>Leads</u>                                                                         |
| Primary Taps               | N/A                                                                                  |
| Conductor Material         | <u>Copper</u>                                                                        |
| Temperatue Rise            | 80°C                                                                                 |
| Insuation Class            | 130°C (Class B)                                                                      |
| BIL (Insulation) Level     | <u>10kV</u>                                                                          |
| Efficiency (@35% Load) %   | N/A                                                                                  |
| Impedance Range            | <u>5.0 - 7.0%</u>                                                                    |
| Sound (db)                 | 40                                                                                   |
| Enclosure Type             | Type-1 Indoor                                                                        |
| Enclosure Size             | See Enclosure Chart                                                                  |
| Finish/Colour              | Semigloss - Black                                                                    |
| Standards & Certifications | CSA Certified File No. LR34493, UL Listed File No. E110286, ISO 9001:2015 Registered |