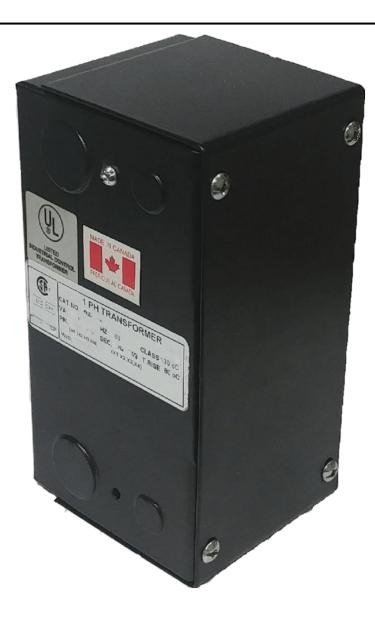

# 25VA 120/240 VOLTS TO 12/24 VOLTS SINGLE PHASE CONTROL TRANSFORMER

\$145.60 CAD

Single Phase Control Transformer with a capacity of 25VA, transforming 120/240 Volts to 12/24 Volts

SKU: CE25K-Z

**Categories:** Control Transformers

## 25VA 120/240 VOLTS TO 12/24 VOLTS SINGLE PHASE CONTROL TRANSFORMER

| VA                   |            |
|----------------------|------------|
| Country/Manufacturer | Canada/RPM |