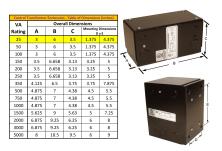

#### SCHEMATIC/DIAGRAM AND DIMENSION PICTURES

Single Phase Control Transformer with a capacity of 25VA, transforming 120/240 Volts to 12/24 Volts