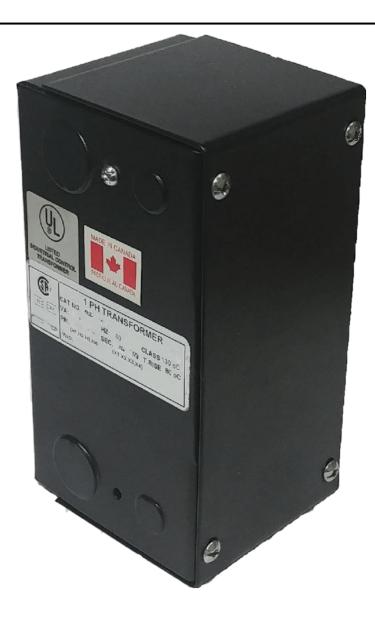

# 25VA 120/240 VOLTS TO 12/24 VOLTS SINGLE PHASE CONTROL TRANSFORMER

\$145.60 CAD

Single Phase Control Transformer with a capacity of 25VA, transforming 120/240 Volts to 12/24 Volts

SKU: CE25K-Z

**Categories:** Control Transformers

#### SCHEMATIC/DIAGRAM AND DIMENSION PICTURES

Single Phase Control Transformer with a capacity of 25VA, transforming 120/240 Volts to 12/24 Volts