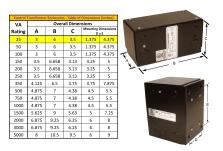

#### SCHEMATIC/DIAGRAM AND DIMENSION PICTURES

Single Phase Control Transformer with a capacity of 25VA, transforming 120/240 Volts to 12/24 Volts