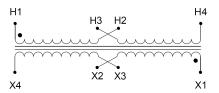

#### SCHEMATIC/DIAGRAM AND DIMENSION PICTURES

Single Phase Control Transformer with a capacity of 25VA, transforming 120/240 Volts to 12/24 Volts

## **PRODUCT SPECIFICATIONS**

| Weight                     | 2.3 lbs                                                                              |
|----------------------------|--------------------------------------------------------------------------------------|
| Phases                     | 1                                                                                    |
| Connection                 | 1Ph-CT-DD-SD                                                                         |
| Primary Voltage            | 120/240                                                                              |
| Primary Max Current        | 0.21A                                                                                |
| Primary Markings           | H1-H2-H3-H4                                                                          |
| Primary Terminals          | Leads                                                                                |
| Secondary Voltage          | 12/24                                                                                |
| Secondary Max Current      | 2.08A                                                                                |
| Secondary Markings         | <u>X1-X2-X3-X4</u>                                                                   |
| Secondary Terminals        | <u>Leads</u>                                                                         |
| Primary Taps               | N/A                                                                                  |
| Conductor Material         | <u>Copper</u>                                                                        |
| Temperatue Rise            | 80°C                                                                                 |
| Insuation Class            | 130°C (Class B)                                                                      |
| BIL (Insulation) Level     | <u>10kV</u>                                                                          |
| Efficiency (@35% Load) %   | N/A                                                                                  |
| Impedance Range            | <u>5.0 - 7.0%</u>                                                                    |
| Sound (db)                 | 40                                                                                   |
| Enclosure Type             | Type-1 Indoor                                                                        |
| Enclosure Size             | See Enclosure Chart                                                                  |
| Finish/Colour              | Semigloss - Black                                                                    |
| Standards & Certifications | CSA Certified File No. LR34493, UL Listed File No. E110286, ISO 9001:2015 Registered |