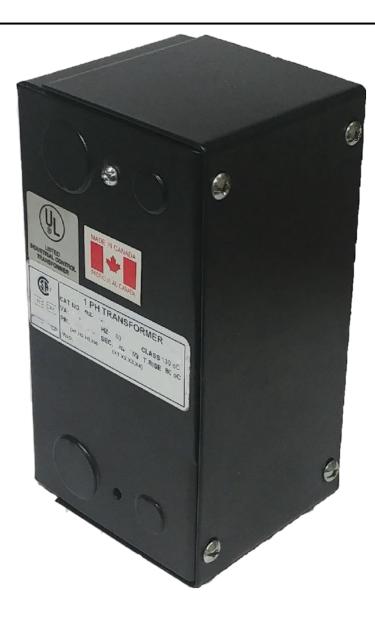

# 250VA 600 VOLTS TO 120 VOLTS SINGLE PHASE CONTROL TRANSFORMER

\$216.58 CAD

Single Phase Control Transformer with a capacity of 250VA, transforming 600 Volts to 120 Volts

SKU: CE250J-A

**Categories:** Control Transformers

## **PRODUCT SPECIFICATIONS**

| Weight                     | 10 lbs                                                                               |
|----------------------------|--------------------------------------------------------------------------------------|
| Phases                     | 1                                                                                    |
| Connection                 | 1Ph-CT-SS-SU                                                                         |
| Primary Voltage            | 600                                                                                  |
| Primary Max Current        | <u>0.42A</u>                                                                         |
| Primary Markings           | H1-H2                                                                                |
| Primary Terminals          | <u>Leads</u>                                                                         |
| Secondary Voltage          | 120                                                                                  |
| Secondary Max Current      | 2.08A                                                                                |
| Secondary Markings         | <u>X1-X2</u>                                                                         |
| Secondary Terminals        | <u>Leads</u>                                                                         |
| Primary Taps               | N/A                                                                                  |
| Conductor Material         | Copper                                                                               |
| Temperatue Rise            | 80°C                                                                                 |
| Insuation Class            | 130°C (Class B)                                                                      |
| BIL (Insulation) Level     | <u>10kV</u>                                                                          |
| Efficiency (@35% Load) %   | N/A                                                                                  |
| Impedance Range            | <u>5.0 – 7.0%</u>                                                                    |
| Sound (db)                 | 40                                                                                   |
| Enclosure Type             | Type-1 Indoor                                                                        |
| Enclosure Size             | See Enclosure Chart                                                                  |
| Finish/Colour              | Semigloss - Black                                                                    |
| Standards & Certifications | CSA Certified File No. LR34493, UL Listed File No. E110286, ISO 9001:2015 Registered |