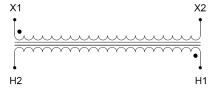

#### SCHEMATIC/DIAGRAM AND DIMENSION PICTURES

Single Phase Control Transformer with a capacity of 250VA, transforming 600 Volts to 120 Volts

## **PRODUCT SPECIFICATIONS**

| Weight                     | 10 lbs                                                                               |
|----------------------------|--------------------------------------------------------------------------------------|
| Phases                     | 1                                                                                    |
| Connection                 | 1Ph-CT-SS-SU                                                                         |
| Primary Voltage            | 600                                                                                  |
| Primary Max Current        | <u>0.42A</u>                                                                         |
| Primary Markings           | H1-H2                                                                                |
| Primary Terminals          | <u>Leads</u>                                                                         |
| Secondary Voltage          | 120                                                                                  |
| Secondary Max Current      | 2.08A                                                                                |
| Secondary Markings         | <u>X1-X2</u>                                                                         |
| Secondary Terminals        | <u>Leads</u>                                                                         |
| Primary Taps               | N/A                                                                                  |
| Conductor Material         | Copper                                                                               |
| Temperatue Rise            | 80°C                                                                                 |
| Insuation Class            | 130°C (Class B)                                                                      |
| BIL (Insulation) Level     | <u>10kV</u>                                                                          |
| Efficiency (@35% Load) %   | N/A                                                                                  |
| Impedance Range            | <u>5.0 – 7.0%</u>                                                                    |
| Sound (db)                 | 40                                                                                   |
| Enclosure Type             | Type-1 Indoor                                                                        |
| Enclosure Size             | See Enclosure Chart                                                                  |
| Finish/Colour              | Semigloss - Black                                                                    |
| Standards & Certifications | CSA Certified File No. LR34493, UL Listed File No. E110286, ISO 9001:2015 Registered |