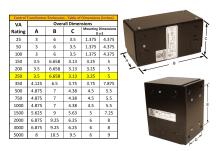

#### SCHEMATIC/DIAGRAM AND DIMENSION PICTURES

Single Phase Control Transformer with a capacity of 250VA, transforming 600 Volts to 120 Volts

## 250VA 600 VOLTS TO 120 VOLTS SINGLE PHASE CONTROL TRANSFORMER

| VA                   | 250        |
|----------------------|------------|
| Country/Manufacturer | Canada/RPM |