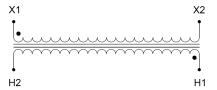

#### **SCHEMATIC/DIAGRAM AND DIMENSION PICTURES**

Single Phase Control Transformer with a capacity of 250VA, transforming 600 Volts to 120 Volts

### **PRODUCT SPECIFICATIONS**

| FRODUCT SELCHICATIONS      |                                                                                      |
|----------------------------|--------------------------------------------------------------------------------------|
| Weight                     | 10 lbs                                                                               |
| Phases                     | 1                                                                                    |
| Connection                 | 1Ph-CT-SS-SU                                                                         |
| Primary Voltage            | 600                                                                                  |
| Primary Max Current        | <u>0.42A</u>                                                                         |
| Primary Markings           | <u>H1-H2</u>                                                                         |
| Primary Terminals          | <u>Terminals</u>                                                                     |
| Secondary Voltage          | 120                                                                                  |
| Secondary Max Current      | 2.08A                                                                                |
| Secondary Markings         | <u>X1-X2</u>                                                                         |
| Secondary Terminals        | <u>Terminals</u>                                                                     |
| Primary Taps               | N/A                                                                                  |
| Conductor Material         | Copper                                                                               |
| Temperatue Rise            | 80°C                                                                                 |
| Insuation Class            | 130°C (Class B)                                                                      |
| BIL (Insulation) Level     | <u>10kV</u>                                                                          |
| Efficiency (@35% Load) %   | N/A                                                                                  |
| Impedance Range            | 5.0 - 7.0%                                                                           |
| Sound (db)                 | 40                                                                                   |
| Enclosure Type             | Core & Coil                                                                          |
| Enclosure Size             | See Core & Coil Chart                                                                |
| Finish/Colour              | N/A                                                                                  |
| Standards & Certifications | CSA Certified File No. LR34493, UL Listed File No. E110286, ISO 9001:2015 Registered |