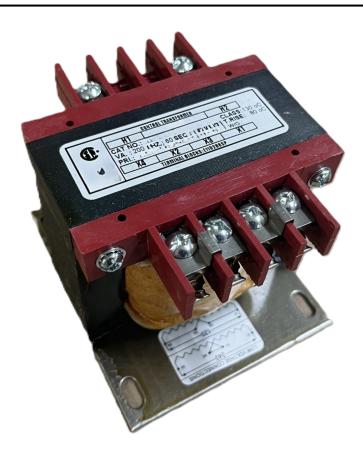

# 250VA 600 VOLTS TO 120 VOLTS SINGLE PHASE CONTROL TRANSFORMER

\$127.55 USD

Single Phase Control Transformer with a capacity of 250VA, transforming 600 Volts to 120 Volts

SKU: CS250J-A

**Categories:** Control Transformers

#### **SCHEMATIC/DIAGRAM AND DIMENSION PICTURES**

Single Phase Control Transformer with a capacity of 250VA, transforming 600 Volts to 120 Volts