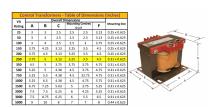

#### **SCHEMATIC/DIAGRAM AND DIMENSION PICTURES**

Single Phase Control Transformer with a capacity of 250VA, transforming 600 Volts to 120 Volts

### **PRODUCT SPECIFICATIONS**

| FRODUCT SELCHICATIONS      |                                                                                      |
|----------------------------|--------------------------------------------------------------------------------------|
| Weight                     | 10 lbs                                                                               |
| Phases                     | 1                                                                                    |
| Connection                 | 1Ph-CT-SS-SU                                                                         |
| Primary Voltage            | 600                                                                                  |
| Primary Max Current        | <u>0.42A</u>                                                                         |
| Primary Markings           | <u>H1-H2</u>                                                                         |
| Primary Terminals          | <u>Terminals</u>                                                                     |
| Secondary Voltage          | 120                                                                                  |
| Secondary Max Current      | 2.08A                                                                                |
| Secondary Markings         | <u>X1-X2</u>                                                                         |
| Secondary Terminals        | <u>Terminals</u>                                                                     |
| Primary Taps               | N/A                                                                                  |
| Conductor Material         | Copper                                                                               |
| Temperatue Rise            | 80°C                                                                                 |
| Insuation Class            | 130°C (Class B)                                                                      |
| BIL (Insulation) Level     | <u>10kV</u>                                                                          |
| Efficiency (@35% Load) %   | N/A                                                                                  |
| Impedance Range            | 5.0 - 7.0%                                                                           |
| Sound (db)                 | 40                                                                                   |
| Enclosure Type             | Core & Coil                                                                          |
| Enclosure Size             | See Core & Coil Chart                                                                |
| Finish/Colour              | N/A                                                                                  |
| Standards & Certifications | CSA Certified File No. LR34493, UL Listed File No. E110286, ISO 9001:2015 Registered |