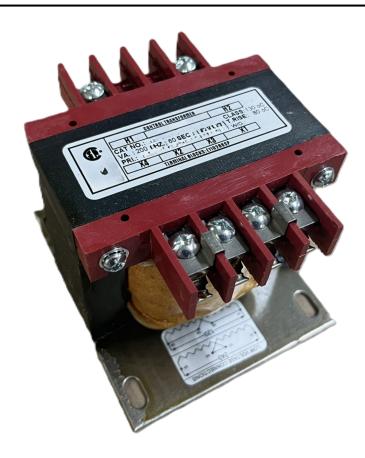

# \$174.72 CAD

Single Phase Control Transformer with a capacity of 250VA, transforming 600 Volts to 120 Volts

SKU: CS250J-A

**Categories:** Control Transformers

#### SCHEMATIC/DIAGRAM AND DIMENSION PICTURES

Single Phase Control Transformer with a capacity of 250VA, transforming 600 Volts to 120 Volts