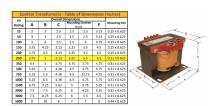

#### SCHEMATIC/DIAGRAM AND DIMENSION PICTURES

Single Phase Control Transformer with a capacity of 250VA, transforming 600 Volts to 120 Volts

### **PRODUCT SPECIFICATIONS**

| PRODUCT SPECIFICATIONS     |                                                                                      |
|----------------------------|--------------------------------------------------------------------------------------|
| Weight                     | 10 lbs                                                                               |
| Phases                     | 1                                                                                    |
| Connection                 | 1Ph-CT-SS-SU                                                                         |
| Primary Voltage            | 600                                                                                  |
| Primary Max Current        | <u>0.42A</u>                                                                         |
| Primary Markings           | <u>H1-H2</u>                                                                         |
| Primary Terminals          | <u>Terminals</u>                                                                     |
| Secondary Voltage          | 120                                                                                  |
| Secondary Max Current      | 2.08A                                                                                |
| Secondary Markings         | <u>X1-X2</u>                                                                         |
| Secondary Terminals        | <u>Terminals</u>                                                                     |
| Primary Taps               | N/A                                                                                  |
| Conductor Material         | Copper                                                                               |
| Temperatue Rise            | 80°C                                                                                 |
| Insuation Class            | 130°C (Class B)                                                                      |
| BIL (Insulation) Level     | <u>10kV</u>                                                                          |
| Efficiency (@35% Load) %   | N/A                                                                                  |
| Impedance Range            | <u>5.0 - 7.0%</u>                                                                    |
| Sound (db)                 | 40                                                                                   |
| Enclosure Type             | Core & Coil                                                                          |
| Enclosure Size             | See Core & Coil Chart                                                                |
| Finish/Colour              | N/A                                                                                  |
| Standards & Certifications | CSA Certified File No. LR34493, UL Listed File No. E110286, ISO 9001:2015 Registered |