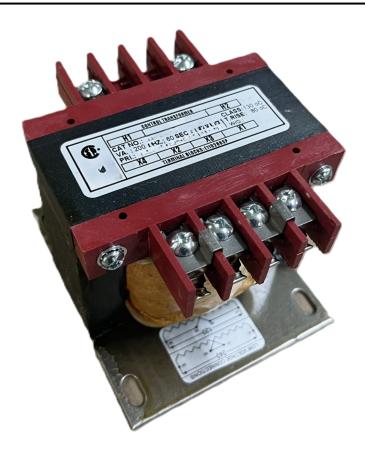

## 250VA 600 VOLTS TO 120 VOLTS SINGLE PHASE CONTROL TRANSFORMER

# 250VA 600 VOLTS TO 120 VOLTS SINGLE PHASE CONTROL TRANSFORMER

# \$174.72 CAD

Single Phase Control Transformer with a capacity of 250VA, transforming 600 Volts to 120 Volts

SKU: CS250J-A

**Categories:** Control Transformers

### **PRODUCT SPECIFICATIONS**

| PRODUCT SPECIFICATIONS     |                                                                                      |
|----------------------------|--------------------------------------------------------------------------------------|
| Weight                     | 10 lbs                                                                               |
| Phases                     | 1                                                                                    |
| Connection                 | 1Ph-CT-SS-SU                                                                         |
| Primary Voltage            | 600                                                                                  |
| Primary Max Current        | <u>0.42A</u>                                                                         |
| Primary Markings           | <u>H1-H2</u>                                                                         |
| Primary Terminals          | <u>Terminals</u>                                                                     |
| Secondary Voltage          | 120                                                                                  |
| Secondary Max Current      | 2.08A                                                                                |
| Secondary Markings         | <u>X1-X2</u>                                                                         |
| Secondary Terminals        | <u>Terminals</u>                                                                     |
| Primary Taps               | N/A                                                                                  |
| Conductor Material         | Copper                                                                               |
| Temperatue Rise            | 80°C                                                                                 |
| Insuation Class            | 130°C (Class B)                                                                      |
| BIL (Insulation) Level     | <u>10kV</u>                                                                          |
| Efficiency (@35% Load) %   | N/A                                                                                  |
| Impedance Range            | <u>5.0 - 7.0%</u>                                                                    |
| Sound (db)                 | 40                                                                                   |
| Enclosure Type             | Core & Coil                                                                          |
| Enclosure Size             | See Core & Coil Chart                                                                |
| Finish/Colour              | N/A                                                                                  |
| Standards & Certifications | CSA Certified File No. LR34493, UL Listed File No. E110286, ISO 9001:2015 Registered |