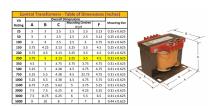

#### SCHEMATIC/DIAGRAM AND DIMENSION PICTURES

Single Phase Control Transformer with a capacity of 250VA, transforming 600 Volts to 120 Volts