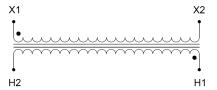

#### SCHEMATIC/DIAGRAM AND DIMENSION PICTURES

Single Phase Control Transformer with a capacity of 250VA, transforming 600 Volts to 120 Volts

### **PRODUCT SPECIFICATIONS**

| PRODUCT SPECIFICATIONS     |                                                                                      |
|----------------------------|--------------------------------------------------------------------------------------|
| Weight                     | 10 lbs                                                                               |
| Phases                     | 1                                                                                    |
| Connection                 | 1Ph-CT-SS-SU                                                                         |
| Primary Voltage            | 600                                                                                  |
| Primary Max Current        | <u>0.42A</u>                                                                         |
| Primary Markings           | <u>H1-H2</u>                                                                         |
| Primary Terminals          | <u>Terminals</u>                                                                     |
| Secondary Voltage          | 120                                                                                  |
| Secondary Max Current      | 2.08A                                                                                |
| Secondary Markings         | <u>X1-X2</u>                                                                         |
| Secondary Terminals        | <u>Terminals</u>                                                                     |
| Primary Taps               | N/A                                                                                  |
| Conductor Material         | Copper                                                                               |
| Temperatue Rise            | 80°C                                                                                 |
| Insuation Class            | 130°C (Class B)                                                                      |
| BIL (Insulation) Level     | <u>10kV</u>                                                                          |
| Efficiency (@35% Load) %   | N/A                                                                                  |
| Impedance Range            | <u>5.0 - 7.0%</u>                                                                    |
| Sound (db)                 | 40                                                                                   |
| Enclosure Type             | Core & Coil                                                                          |
| Enclosure Size             | See Core & Coil Chart                                                                |
| Finish/Colour              | N/A                                                                                  |
| Standards & Certifications | CSA Certified File No. LR34493, UL Listed File No. E110286, ISO 9001:2015 Registered |