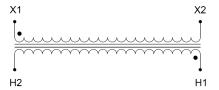

#### **SCHEMATIC/DIAGRAM AND DIMENSION PICTURES**

Single Phase Control Transformer with a capacity of 250VA, transforming 600 Volts to 120 Volts

### **PRODUCT SPECIFICATIONS**

| FRODUCT SELCHICATIONS      |                                                                                      |
|----------------------------|--------------------------------------------------------------------------------------|
| Weight                     | 10 lbs                                                                               |
| Phases                     | 1                                                                                    |
| Connection                 | 1Ph-CT-SS-SU                                                                         |
| Primary Voltage            | 600                                                                                  |
| Primary Max Current        | <u>0.42A</u>                                                                         |
| Primary Markings           | <u>H1-H2</u>                                                                         |
| Primary Terminals          | <u>Terminals</u>                                                                     |
| Secondary Voltage          | 120                                                                                  |
| Secondary Max Current      | 2.08A                                                                                |
| Secondary Markings         | <u>X1-X2</u>                                                                         |
| Secondary Terminals        | <u>Terminals</u>                                                                     |
| Primary Taps               | N/A                                                                                  |
| Conductor Material         | Copper                                                                               |
| Temperatue Rise            | 80°C                                                                                 |
| Insuation Class            | 130°C (Class B)                                                                      |
| BIL (Insulation) Level     | <u>10kV</u>                                                                          |
| Efficiency (@35% Load) %   | N/A                                                                                  |
| Impedance Range            | 5.0 - 7.0%                                                                           |
| Sound (db)                 | 40                                                                                   |
| Enclosure Type             | Core & Coil                                                                          |
| Enclosure Size             | See Core & Coil Chart                                                                |
| Finish/Colour              | N/A                                                                                  |
| Standards & Certifications | CSA Certified File No. LR34493, UL Listed File No. E110286, ISO 9001:2015 Registered |