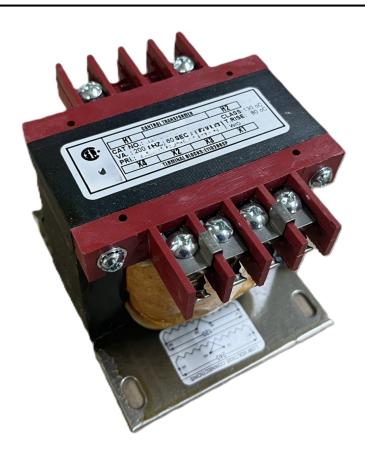

# \$174.72 CAD

Single Phase Control Transformer with a capacity of 250VA, transforming 600 Volts to 120 Volts

SKU: CS250J-A

**Categories:** Control Transformers

#### **SCHEMATIC/DIAGRAM AND DIMENSION PICTURES**

Single Phase Control Transformer with a capacity of 250VA, transforming 600 Volts to 120 Volts