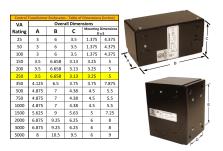

#### SCHEMATIC/DIAGRAM AND DIMENSION PICTURES

Single Phase Control Transformer with a capacity of 250VA, transforming 600 Volts to 120/240 Volts