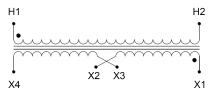

#### SCHEMATIC/DIAGRAM AND DIMENSION PICTURES

Single Phase Control Transformer with a capacity of 250VA, transforming 600 Volts to 120/240 Volts

## **PRODUCT SPECIFICATIONS**

| PRODUCT SPECIFICATIONS     |                                                                                      |
|----------------------------|--------------------------------------------------------------------------------------|
| Weight                     | 10 lbs                                                                               |
| Phases                     | 1                                                                                    |
| Connection                 | 1Ph-CT-SD-SD                                                                         |
| Primary Voltage            | 600                                                                                  |
| Primary Max Current        | <u>0.42A</u>                                                                         |
| Primary Markings           | H1-H2                                                                                |
| Primary Terminals          | <u>Leads</u>                                                                         |
| Secondary Voltage          | 120/240                                                                              |
| Secondary Max Current      | 2.08A                                                                                |
| Secondary Markings         | <u>X1-X2-X3-X4</u>                                                                   |
| Secondary Terminals        | <u>Leads</u>                                                                         |
| Primary Taps               | N/A                                                                                  |
| Conductor Material         | Copper                                                                               |
| Temperatue Rise            | 80°C                                                                                 |
| Insuation Class            | 130°C (Class B)                                                                      |
| BIL (Insulation) Level     | <u>10kV</u>                                                                          |
| Efficiency (@35% Load) %   | N/A                                                                                  |
| Impedance Range            | <u>5.0 - 7.0%</u>                                                                    |
| Sound (db)                 | 40                                                                                   |
| Enclosure Type             | Type-1 Indoor                                                                        |
| Enclosure Size             | See Enclosure Chart                                                                  |
| Finish/Colour              | Semigloss - Black                                                                    |
| Standards & Certifications | CSA Certified File No. LR34493, UL Listed File No. E110286, ISO 9001:2015 Registered |