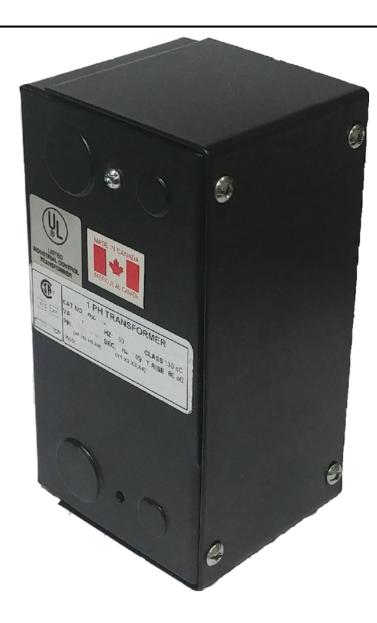

# 250VA 600 VOLTS TO 120/240 VOLTS SINGLE PHASE CONTROL TRANSFORMER

\$234.78 CAD

Single Phase Control Transformer with a capacity of 250VA, transforming 600 Volts to 120/240 Volts

SKU: CE250J-K

**Categories:** Control Transformers

## 250VA 600 VOLTS TO 120/240 VOLTS SINGLE PHASE CONTROL TRANSFORMER

| VA                   | 250        |
|----------------------|------------|
| Country/Manufacturer | Canada/RPM |