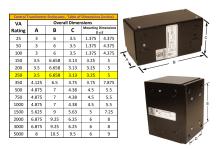

#### SCHEMATIC/DIAGRAM AND DIMENSION PICTURES

Single Phase Control Transformer with a capacity of 250VA, transforming 600 Volts to 120/240 Volts