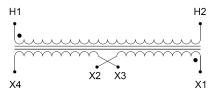

#### SCHEMATIC/DIAGRAM AND DIMENSION PICTURES

Single Phase Control Transformer with a capacity of 250VA, transforming 600 Volts to 120/240 Volts

## **PRODUCT SPECIFICATIONS**

| PRODUCT SPECIFICATIONS     |                                                                                      |
|----------------------------|--------------------------------------------------------------------------------------|
| Weight                     | 10 lbs                                                                               |
| Phases                     | 1                                                                                    |
| Connection                 | 1Ph-CT-SD-SD                                                                         |
| Primary Voltage            | 600                                                                                  |
| Primary Max Current        | <u>0.42A</u>                                                                         |
| Primary Markings           | H1-H2                                                                                |
| Primary Terminals          | <u>Leads</u>                                                                         |
| Secondary Voltage          | 120/240                                                                              |
| Secondary Max Current      | 2.08A                                                                                |
| Secondary Markings         | <u>X1-X2-X3-X4</u>                                                                   |
| Secondary Terminals        | <u>Leads</u>                                                                         |
| Primary Taps               | N/A                                                                                  |
| Conductor Material         | Copper                                                                               |
| Temperatue Rise            | 80°C                                                                                 |
| Insuation Class            | 130°C (Class B)                                                                      |
| BIL (Insulation) Level     | <u>10kV</u>                                                                          |
| Efficiency (@35% Load) %   | N/A                                                                                  |
| Impedance Range            | <u>5.0 - 7.0%</u>                                                                    |
| Sound (db)                 | 40                                                                                   |
| Enclosure Type             | Type-1 Indoor                                                                        |
| Enclosure Size             | See Enclosure Chart                                                                  |
| Finish/Colour              | Semigloss - Black                                                                    |
| Standards & Certifications | CSA Certified File No. LR34493, UL Listed File No. E110286, ISO 9001:2015 Registered |