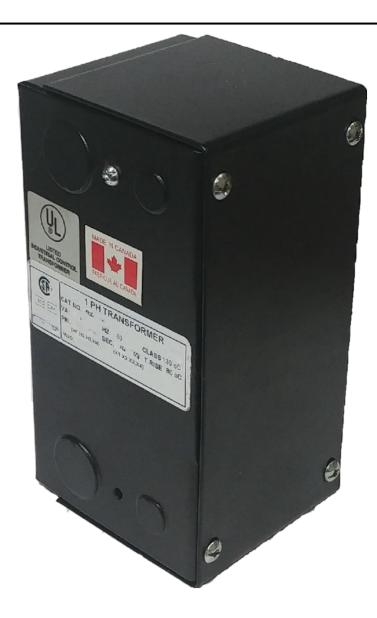

# 250VA 600 VOLTS TO 120/240 VOLTS SINGLE PHASE CONTROL TRANSFORMER

\$234.78 CAD

Single Phase Control Transformer with a capacity of 250VA, transforming 600 Volts to 120/240 Volts

SKU: CE250J-K

**Categories:** Control Transformers

## 250VA 600 VOLTS TO 120/240 VOLTS SINGLE PHASE CONTROL TRANSFORMER

| VA                   | 250        |
|----------------------|------------|
| Country/Manufacturer | Canada/RPM |