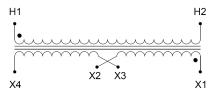

#### SCHEMATIC/DIAGRAM AND DIMENSION PICTURES

Single Phase Control Transformer with a capacity of 250VA, transforming 600 Volts to 120/240 Volts

#### PRODUCT SPECIFICATIONS

| PRODUCT SPECIFICATIONS     |                                                                                      |
|----------------------------|--------------------------------------------------------------------------------------|
| Weight                     | 10 lbs                                                                               |
| Phases                     | 1                                                                                    |
| Connection                 | 1Ph-CT-SD-SD                                                                         |
| Primary Voltage            | 600                                                                                  |
| Primary Max Current        | <u>0.42A</u>                                                                         |
| Primary Markings           | H1-H2                                                                                |
| Primary Terminals          | Leads                                                                                |
| Secondary Voltage          | 120/240                                                                              |
| Secondary Max Current      | 2.08A                                                                                |
| Secondary Markings         | X1-X2-X3-X4                                                                          |
| Secondary Terminals        | <u>Leads</u>                                                                         |
| Primary Taps               | N/A                                                                                  |
| Conductor Material         | Copper                                                                               |
| Temperatue Rise            | 80°C                                                                                 |
| Insuation Class            | 130°C (Class B)                                                                      |
| BIL (Insulation) Level     | 10kV                                                                                 |
| Efficiency (@35% Load) %   | N/A                                                                                  |
| Impedance Range            | 5.0 - 7.0%                                                                           |
| Sound (db)                 | 40                                                                                   |
| Enclosure Type             | Type-1 Indoor                                                                        |
| Enclosure Size             | See Enclosure Chart                                                                  |
| Finish/Colour              | Semigloss - Black                                                                    |
| Standards & Certifications | CSA Certified File No. LR34493, UL Listed File No. E110286, ISO 9001:2015 Registered |