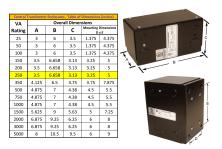

#### SCHEMATIC/DIAGRAM AND DIMENSION PICTURES

Single Phase Control Transformer with a capacity of 250VA, transforming 600 Volts to 120/240 Volts

#### PRODUCT SPECIFICATIONS

| PRODUCT SPECIFICATIONS     |                                                                                      |
|----------------------------|--------------------------------------------------------------------------------------|
| Weight                     | 10 lbs                                                                               |
| Phases                     | 1                                                                                    |
| Connection                 | 1Ph-CT-SD-SD                                                                         |
| Primary Voltage            | 600                                                                                  |
| Primary Max Current        | <u>0.42A</u>                                                                         |
| Primary Markings           | H1-H2                                                                                |
| Primary Terminals          | Leads                                                                                |
| Secondary Voltage          | 120/240                                                                              |
| Secondary Max Current      | 2.08A                                                                                |
| Secondary Markings         | X1-X2-X3-X4                                                                          |
| Secondary Terminals        | <u>Leads</u>                                                                         |
| Primary Taps               | N/A                                                                                  |
| Conductor Material         | Copper                                                                               |
| Temperatue Rise            | 80°C                                                                                 |
| Insuation Class            | 130°C (Class B)                                                                      |
| BIL (Insulation) Level     | 10kV                                                                                 |
| Efficiency (@35% Load) %   | N/A                                                                                  |
| Impedance Range            | 5.0 - 7.0%                                                                           |
| Sound (db)                 | 40                                                                                   |
| Enclosure Type             | Type-1 Indoor                                                                        |
| Enclosure Size             | See Enclosure Chart                                                                  |
| Finish/Colour              | Semigloss - Black                                                                    |
| Standards & Certifications | CSA Certified File No. LR34493, UL Listed File No. E110286, ISO 9001:2015 Registered |