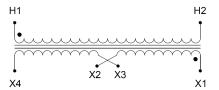

#### SCHEMATIC/DIAGRAM AND DIMENSION PICTURES

Single Phase Control Transformer with a capacity of 250VA, transforming 600 Volts to 120/240 Volts

## **PRODUCT SPECIFICATIONS**

| PRODUCT SPECIFICATIONS     |                                                                                      |
|----------------------------|--------------------------------------------------------------------------------------|
| Weight                     | 10 lbs                                                                               |
| Phases                     | 1                                                                                    |
| Connection                 | 1Ph-CT-SD-SD                                                                         |
| Primary Voltage            | 600                                                                                  |
| Primary Max Current        | <u>0.42A</u>                                                                         |
| Primary Markings           | H1-H2                                                                                |
| Primary Terminals          | <u>Leads</u>                                                                         |
| Secondary Voltage          | 120/240                                                                              |
| Secondary Max Current      | 2.08A                                                                                |
| Secondary Markings         | <u>X1-X2-X3-X4</u>                                                                   |
| Secondary Terminals        | <u>Leads</u>                                                                         |
| Primary Taps               | N/A                                                                                  |
| Conductor Material         | Copper                                                                               |
| Temperatue Rise            | 80°C                                                                                 |
| Insuation Class            | 130°C (Class B)                                                                      |
| BIL (Insulation) Level     | <u>10kV</u>                                                                          |
| Efficiency (@35% Load) %   | N/A                                                                                  |
| Impedance Range            | <u>5.0 - 7.0%</u>                                                                    |
| Sound (db)                 | 40                                                                                   |
| Enclosure Type             | Type-1 Indoor                                                                        |
| Enclosure Size             | See Enclosure Chart                                                                  |
| Finish/Colour              | Semigloss - Black                                                                    |
| Standards & Certifications | CSA Certified File No. LR34493, UL Listed File No. E110286, ISO 9001:2015 Registered |