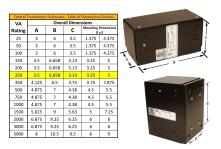

#### SCHEMATIC/DIAGRAM AND DIMENSION PICTURES

Single Phase Control Transformer with a capacity of 250VA, transforming 600 Volts to 120/240 Volts