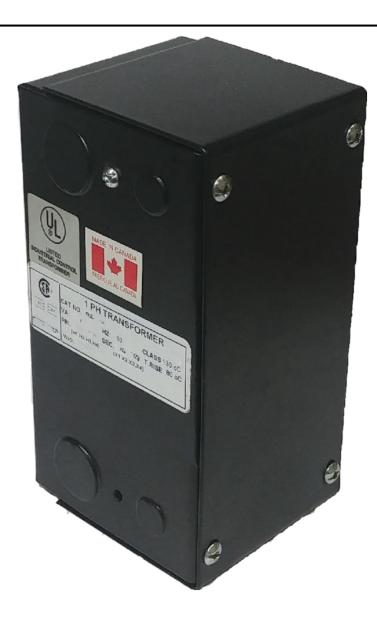

# 250VA 600 VOLTS TO 120/240 VOLTS SINGLE PHASE CONTROL TRANSFORMER

\$234.78 CAD

Single Phase Control Transformer with a capacity of 250VA, transforming 600 Volts to 120/240 Volts

SKU: CE250J-K

**Categories:** Control Transformers

## 250VA 600 VOLTS TO 120/240 VOLTS SINGLE PHASE CONTROL TRANSFORMER

| VA                   | 250        |
|----------------------|------------|
| Country/Manufacturer | Canada/RPM |