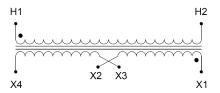

#### SCHEMATIC/DIAGRAM AND DIMENSION PICTURES

Single Phase Control Transformer with a capacity of 250VA, transforming 600 Volts to 120/240 Volts

## **PRODUCT SPECIFICATIONS**

| PRODUCT SPECIFICATIONS     |                                                                                      |
|----------------------------|--------------------------------------------------------------------------------------|
| Weight                     | 10 lbs                                                                               |
| Phases                     | 1                                                                                    |
| Connection                 | 1Ph-CT-SD-SD                                                                         |
| Primary Voltage            | 600                                                                                  |
| Primary Max Current        | <u>0.42A</u>                                                                         |
| Primary Markings           | H1-H2                                                                                |
| Primary Terminals          | <u>Leads</u>                                                                         |
| Secondary Voltage          | 120/240                                                                              |
| Secondary Max Current      | 2.08A                                                                                |
| Secondary Markings         | <u>X1-X2-X3-X4</u>                                                                   |
| Secondary Terminals        | <u>Leads</u>                                                                         |
| Primary Taps               | N/A                                                                                  |
| Conductor Material         | Copper                                                                               |
| Temperatue Rise            | 80°C                                                                                 |
| Insuation Class            | 130°C (Class B)                                                                      |
| BIL (Insulation) Level     | <u>10kV</u>                                                                          |
| Efficiency (@35% Load) %   | N/A                                                                                  |
| Impedance Range            | <u>5.0 - 7.0%</u>                                                                    |
| Sound (db)                 | 40                                                                                   |
| Enclosure Type             | Type-1 Indoor                                                                        |
| Enclosure Size             | See Enclosure Chart                                                                  |
| Finish/Colour              | Semigloss - Black                                                                    |
| Standards & Certifications | CSA Certified File No. LR34493, UL Listed File No. E110286, ISO 9001:2015 Registered |