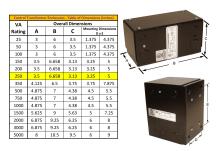

#### SCHEMATIC/DIAGRAM AND DIMENSION PICTURES

Single Phase Control Transformer with a capacity of 250VA, transforming 600 Volts to 120/240 Volts