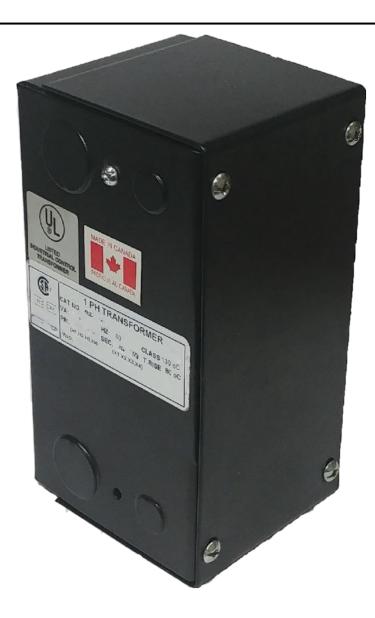

# 250VA 600 VOLTS TO 120/240 VOLTS SINGLE PHASE CONTROL TRANSFORMER

\$234.78 CAD

Single Phase Control Transformer with a capacity of 250VA, transforming 600 Volts to 120/240 Volts

SKU: CE250J-K

**Categories:** Control Transformers

## 250VA 600 VOLTS TO 120/240 VOLTS SINGLE PHASE CONTROL TRANSFORMER

| VA                   | 250        |
|----------------------|------------|
| Country/Manufacturer | Canada/RPM |