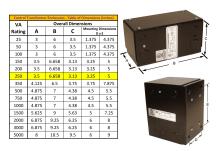

#### SCHEMATIC/DIAGRAM AND DIMENSION PICTURES

Single Phase Control Transformer with a capacity of 250VA, transforming 600 Volts to 120/240 Volts