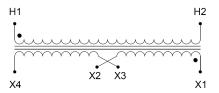

#### SCHEMATIC/DIAGRAM AND DIMENSION PICTURES

Single Phase Control Transformer with a capacity of 250VA, transforming 600 Volts to 120/240 Volts

## **PRODUCT SPECIFICATIONS**

| PRODUCT SPECIFICATIONS     |                                                                                      |
|----------------------------|--------------------------------------------------------------------------------------|
| Weight                     | 10 lbs                                                                               |
| Phases                     | 1                                                                                    |
| Connection                 | 1Ph-CT-SD-SD                                                                         |
| Primary Voltage            | 600                                                                                  |
| Primary Max Current        | <u>0.42A</u>                                                                         |
| Primary Markings           | H1-H2                                                                                |
| Primary Terminals          | <u>Leads</u>                                                                         |
| Secondary Voltage          | 120/240                                                                              |
| Secondary Max Current      | 2.08A                                                                                |
| Secondary Markings         | <u>X1-X2-X3-X4</u>                                                                   |
| Secondary Terminals        | <u>Leads</u>                                                                         |
| Primary Taps               | N/A                                                                                  |
| Conductor Material         | Copper                                                                               |
| Temperatue Rise            | 80°C                                                                                 |
| Insuation Class            | 130°C (Class B)                                                                      |
| BIL (Insulation) Level     | <u>10kV</u>                                                                          |
| Efficiency (@35% Load) %   | N/A                                                                                  |
| Impedance Range            | <u>5.0 - 7.0%</u>                                                                    |
| Sound (db)                 | 40                                                                                   |
| Enclosure Type             | Type-1 Indoor                                                                        |
| Enclosure Size             | See Enclosure Chart                                                                  |
| Finish/Colour              | Semigloss - Black                                                                    |
| Standards & Certifications | CSA Certified File No. LR34493, UL Listed File No. E110286, ISO 9001:2015 Registered |