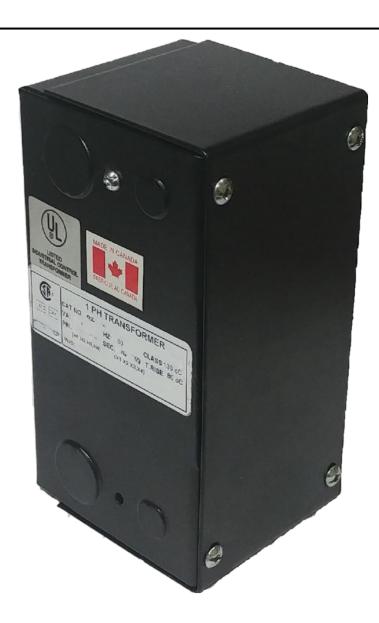

# 250VA 600 VOLTS TO 120/240 VOLTS SINGLE PHASE CONTROL TRANSFORMER

\$234.78 CAD

Single Phase Control Transformer with a capacity of 250VA, transforming 600 Volts to 120/240 Volts

SKU: CE250J-K

**Categories:** Control Transformers

## 250VA 600 VOLTS TO 120/240 VOLTS SINGLE PHASE CONTROL TRANSFORMER

| VA                   | 250        |
|----------------------|------------|
| Country/Manufacturer | Canada/RPM |