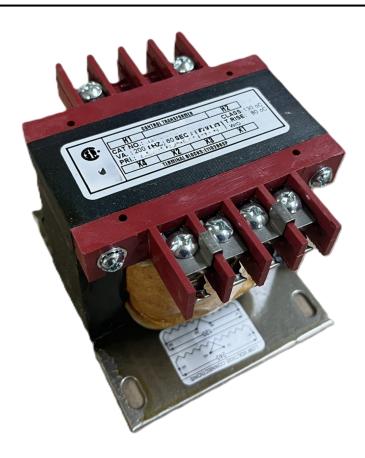

# 250VA 600 VOLTS TO 120/240 VOLTS SINGLE PHASE CONTROL TRANSFORMER

\$192.92 CAD

Single Phase Control Transformer with a capacity of 250VA, transforming 600 Volts to 120/240 Volts

**SKU:** CS250J-K

**Categories:** Control Transformers

#### **SCHEMATIC/DIAGRAM AND DIMENSION PICTURES**

Single Phase Control Transformer with a capacity of 250VA, transforming 600 Volts to 120/240 Volts