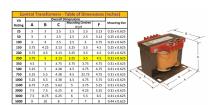

#### **SCHEMATIC/DIAGRAM AND DIMENSION PICTURES**

Single Phase Control Transformer with a capacity of 250VA, transforming 600 Volts to 120/240 Volts

## **PRODUCT SPECIFICATIONS**

| PRODUCT SPECIFICATIONS     |                                                                                      |
|----------------------------|--------------------------------------------------------------------------------------|
| Weight                     | 10 lbs                                                                               |
| Phases                     | 1                                                                                    |
| Connection                 | 1Ph-CT-SD-SD                                                                         |
| Primary Voltage            | 600                                                                                  |
| Primary Max Current        | <u>0.42A</u>                                                                         |
| Primary Markings           | H1-H2                                                                                |
| Primary Terminals          | <u>Terminals</u>                                                                     |
| Secondary Voltage          | 120/240                                                                              |
| Secondary Max Current      | 2.08A                                                                                |
| Secondary Markings         | <u>X1-X2-X3-X4</u>                                                                   |
| Secondary Terminals        | <u>Terminals</u>                                                                     |
| Primary Taps               | N/A                                                                                  |
| Conductor Material         | <u>Copper</u>                                                                        |
| Temperatue Rise            | 80°C                                                                                 |
| Insuation Class            | 130°C (Class B)                                                                      |
| BIL (Insulation) Level     | <u>10kV</u>                                                                          |
| Efficiency (@35% Load) %   | N/A                                                                                  |
| Impedance Range            | <u>5.0 - 7.0%</u>                                                                    |
| Sound (db)                 | 40                                                                                   |
| Enclosure Type             | Core & Coil                                                                          |
| Enclosure Size             | See Core & Coil Chart                                                                |
| Finish/Colour              | N/A                                                                                  |
| Standards & Certifications | CSA Certified File No. LR34493, UL Listed File No. E110286, ISO 9001:2015 Registered |