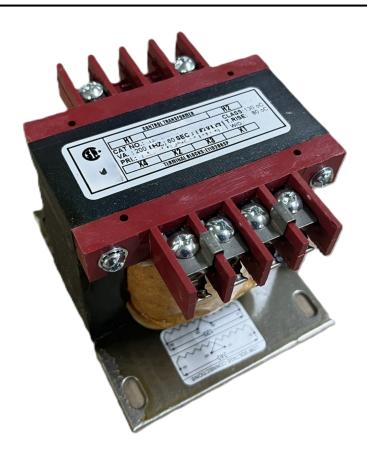

# 250VA 600 VOLTS TO 120/240 VOLTS SINGLE PHASE CONTROL TRANSFORMER

\$192.92 CAD

Single Phase Control Transformer with a capacity of 250VA, transforming 600 Volts to 120/240 Volts

**SKU:** CS250J-K

**Categories:** Control Transformers

#### **SCHEMATIC/DIAGRAM AND DIMENSION PICTURES**

Single Phase Control Transformer with a capacity of 250VA, transforming 600 Volts to 120/240 Volts