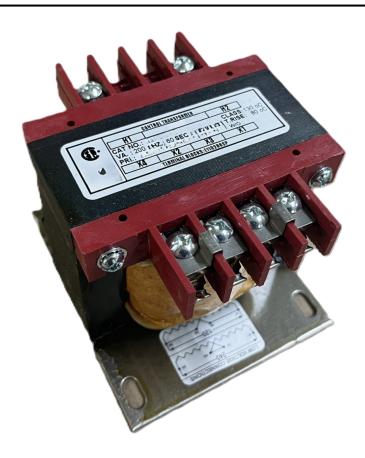

# 250VA 600 VOLTS TO 120/240 VOLTS SINGLE PHASE CONTROL TRANSFORMER

\$192.92 CAD

Single Phase Control Transformer with a capacity of 250VA, transforming 600 Volts to 120/240 Volts

**SKU:** CS250J-K

**Categories:** Control Transformers

## **PRODUCT SPECIFICATIONS**

| PRODUCT SPECIFICATIONS     |                                                                                      |
|----------------------------|--------------------------------------------------------------------------------------|
| Weight                     | 10 lbs                                                                               |
| Phases                     | 1                                                                                    |
| Connection                 | 1Ph-CT-SD-SD                                                                         |
| Primary Voltage            | 600                                                                                  |
| Primary Max Current        | <u>0.42A</u>                                                                         |
| Primary Markings           | H1-H2                                                                                |
| Primary Terminals          | <u>Terminals</u>                                                                     |
| Secondary Voltage          | 120/240                                                                              |
| Secondary Max Current      | 2.08A                                                                                |
| Secondary Markings         | <u>X1-X2-X3-X4</u>                                                                   |
| Secondary Terminals        | <u>Terminals</u>                                                                     |
| Primary Taps               | N/A                                                                                  |
| Conductor Material         | <u>Copper</u>                                                                        |
| Temperatue Rise            | 80°C                                                                                 |
| Insuation Class            | 130°C (Class B)                                                                      |
| BIL (Insulation) Level     | <u>10kV</u>                                                                          |
| Efficiency (@35% Load) %   | N/A                                                                                  |
| Impedance Range            | <u>5.0 - 7.0%</u>                                                                    |
| Sound (db)                 | 40                                                                                   |
| Enclosure Type             | Core & Coil                                                                          |
| Enclosure Size             | See Core & Coil Chart                                                                |
| Finish/Colour              | N/A                                                                                  |
| Standards & Certifications | CSA Certified File No. LR34493, UL Listed File No. E110286, ISO 9001:2015 Registered |