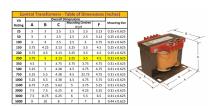

#### **SCHEMATIC/DIAGRAM AND DIMENSION PICTURES**

Single Phase Control Transformer with a capacity of 250VA, transforming 600 Volts to 120/240 Volts