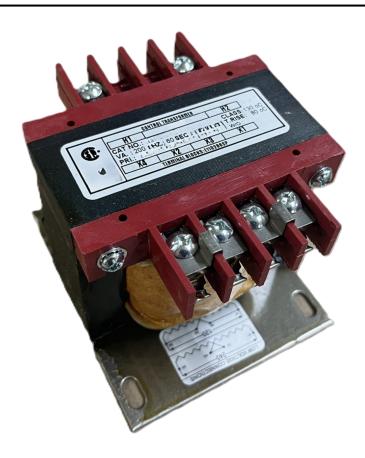

# 250VA 600 VOLTS TO 120/240 VOLTS SINGLE PHASE CONTROL TRANSFORMER

\$192.92 CAD

Single Phase Control Transformer with a capacity of 250VA, transforming 600 Volts to 120/240 Volts

**SKU:** CS250J-K

**Categories:** Control Transformers

## **PRODUCT SPECIFICATIONS**

| Weight                     | 10 lbs                                                                               |
|----------------------------|--------------------------------------------------------------------------------------|
| Phases                     | 1                                                                                    |
| Connection                 | 1Ph-CT-SD-SD                                                                         |
| Primary Voltage            | 600                                                                                  |
| Primary Max Current        | <u>0.42A</u>                                                                         |
| Primary Markings           | H1-H2                                                                                |
| Primary Terminals          | <u>Terminals</u>                                                                     |
| Secondary Voltage          | 120/240                                                                              |
| Secondary Max Current      | 2.08A                                                                                |
| Secondary Markings         | <u>X1-X2-X3-X4</u>                                                                   |
| Secondary Terminals        | <u>Terminals</u>                                                                     |
| Primary Taps               | N/A                                                                                  |
| Conductor Material         | Copper                                                                               |
| Temperatue Rise            | 80°C                                                                                 |
| Insuation Class            | 130°C (Class B)                                                                      |
| BIL (Insulation) Level     | <u>10kV</u>                                                                          |
| Efficiency (@35% Load) %   | N/A                                                                                  |
| Impedance Range            | <u>5.0 - 7.0%</u>                                                                    |
| Sound (db)                 | 40                                                                                   |
| Enclosure Type             | Core & Coil                                                                          |
| Enclosure Size             | See Core & Coil Chart                                                                |
| Finish/Colour              | N/A                                                                                  |
| Standards & Certifications | CSA Certified File No. LR34493, UL Listed File No. E110286, ISO 9001:2015 Registered |