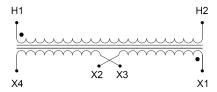

#### **SCHEMATIC/DIAGRAM AND DIMENSION PICTURES**

Single Phase Control Transformer with a capacity of 250VA, transforming 600 Volts to 120/240 Volts

## **PRODUCT SPECIFICATIONS**

| Weight                     | 10 lbs                                                                               |
|----------------------------|--------------------------------------------------------------------------------------|
| Phases                     | 1                                                                                    |
| Connection                 | 1Ph-CT-SD-SD                                                                         |
| Primary Voltage            | 600                                                                                  |
| Primary Max Current        | <u>0.42A</u>                                                                         |
| Primary Markings           | H1-H2                                                                                |
| Primary Terminals          | <u>Terminals</u>                                                                     |
| Secondary Voltage          | 120/240                                                                              |
| Secondary Max Current      | 2.08A                                                                                |
| Secondary Markings         | <u>X1-X2-X3-X4</u>                                                                   |
| Secondary Terminals        | <u>Terminals</u>                                                                     |
| Primary Taps               | N/A                                                                                  |
| Conductor Material         | Copper                                                                               |
| Temperatue Rise            | 80°C                                                                                 |
| Insuation Class            | 130°C (Class B)                                                                      |
| BIL (Insulation) Level     | <u>10kV</u>                                                                          |
| Efficiency (@35% Load) %   | N/A                                                                                  |
| Impedance Range            | <u>5.0 - 7.0%</u>                                                                    |
| Sound (db)                 | 40                                                                                   |
| Enclosure Type             | Core & Coil                                                                          |
| Enclosure Size             | See Core & Coil Chart                                                                |
| Finish/Colour              | N/A                                                                                  |
| Standards & Certifications | CSA Certified File No. LR34493, UL Listed File No. E110286, ISO 9001:2015 Registered |