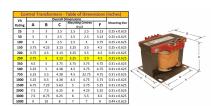

#### **SCHEMATIC/DIAGRAM AND DIMENSION PICTURES**

Single Phase Control Transformer with a capacity of 250VA, transforming 600 Volts to 120/240 Volts